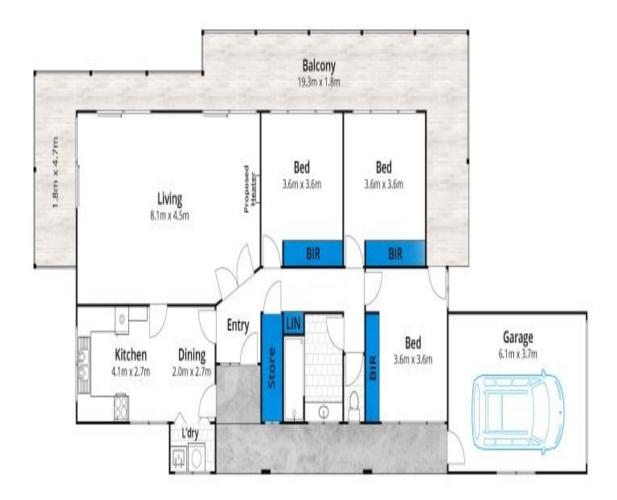

#### **SOLD**

Contact: Mim Atkinson

0408912533 Marty Maher 0419505279

Type: House
Sold Date: 15/03/2023
Land: 1216m2

https://www.greatoceanproperties.com.au

Approx House Area 140m<sup>2</sup>

Whilst barm.com.au has made every attempt to ensure the accuracy of the floor plan contained here, measurements are approximate and no responsibility is taken for any error, omission, or mis-statement. This plan is for illustrative purposes only.

## 35 Beach Road, Aireys Inlet

Plans shown are only indicative of layout. Dimensions are approximate.