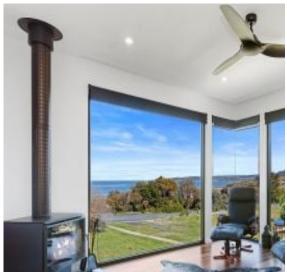

Upon entering the upper level, you arrive at the large open plan living area with kitchen, dining, lounge and sitting zones which are also set on polished floorboards. This area is very light with large windows to enjoy the magnificent sea and mountain views. This area includes reverse cycle air conditioner, a fire box that radiates the whole space and block out blinds. The gourmet kitchen has stone benches, ample cupboard space, a walk-in pantry, dishwasher, large induction hotplate and stove. The