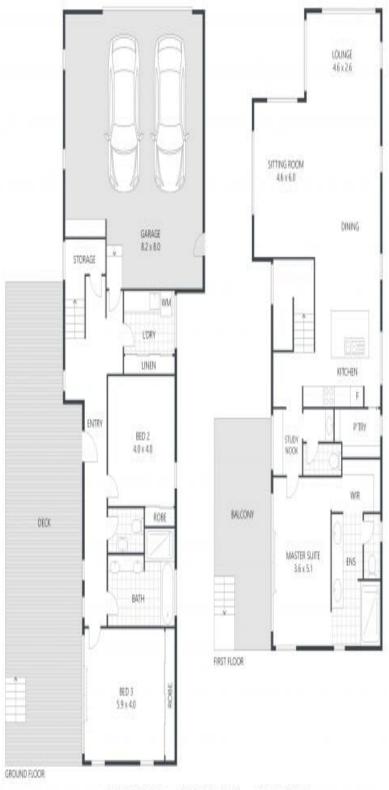

## 9 Muller Road, **SKENES CREEK**

great**o**cean**properties** 

INTERNAL: 275m2 EXTERNAL: 85m2 TOTAL: 360m2

ARTISTS IMPRESSION ONLY: While every attempt has been made to ensure the accuracy of this floor plan's areas and measurements of doors, windows, rooms and all other items are approximate and no responsibility is taken for any error, omission, or mis-statement. This plan is for illustrative purposes only and should only be used as such by any prospective purchaser.