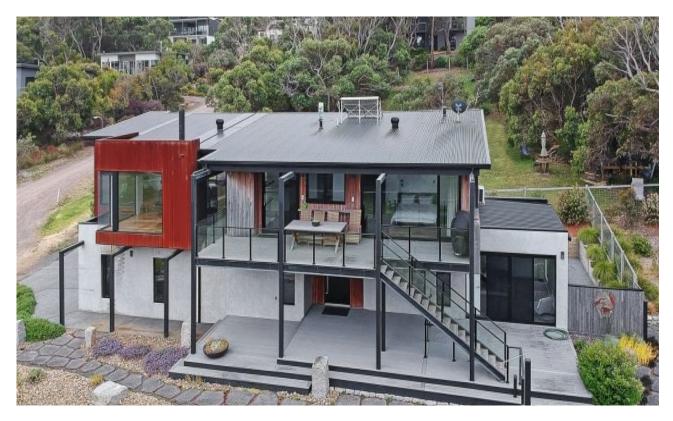

## 9 Muller Road **Skenes Creek, VIC**

3 BED B

**2**BATH

**2** CAR

great**o**cean**properties** 

## Stunning Beach House with all the features

This substantial three-bedroom and two-bathroom property is all class and sophistication with high end features. Set on an 800 sqm block with sea views and less than 300 meters to the beach. Entrance into this gorgeous property is via a grand front door with key less entry or through the double car garage. Upon entering the downstairs hallway, you can't help but notice the exquisite spotted gum polished floors as you climb the contemporary stringer stairs with magnificent solid treads to the upper level.