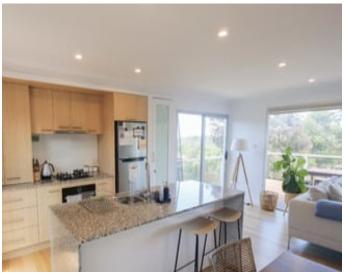

## 25 Tenth Avenue Anglesea, VIC

Beach side living

Located on the ocean side of the Great Ocean Road, this coastal property is ideal for those looking for a permanent home or coastal weekender. Superbly located with the beach at the end of the street, this Point Roadknight beach home offers space to relax and play. Its highlights include light filled open plan living that provides the ideal spot to unwind and enjoy time spent looking out over the dunes to catch a glimpse of the sea. Floor to ceiling glazing showcases the views. Winters are kept cosy by the wood fire and summer days are for taking in the vista from the front deck or basking on the north facing deck enjoying the garden outlook. You will love the contemporary kitchen and the touch of luxe in the family sized bathroom that features a bath tub. There are three spacious bedrooms on this level, while downstairs provides semi self-contained accommodation with a large bedroom and bathroom. The 557sqm (approx) allotment is private and sunny. Invitingly spacious lawn welcomes backyard games and there is access to the rear for parking the boat or caravan. The outside shower