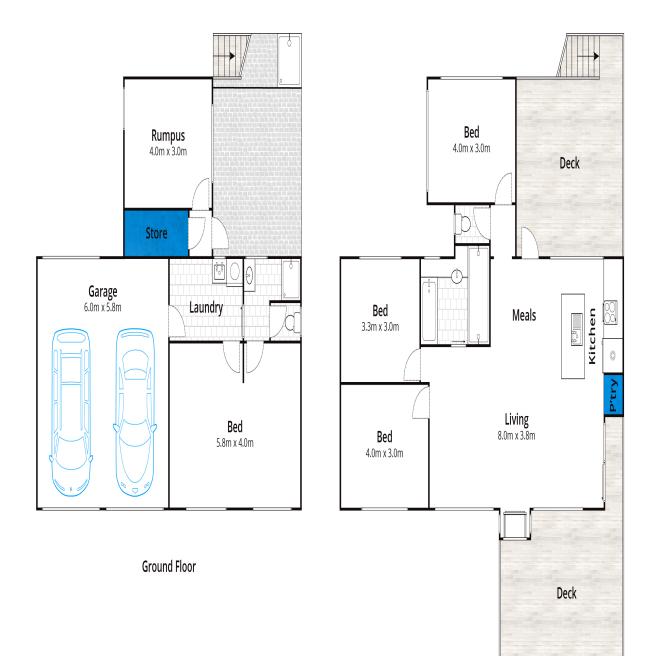

Approx House Area 187m<sup>2</sup>

Whilst bwrm.com.au has made every attempt to ensure the accuracy of the floor plan contained here, measurements are approximate and no responsibility is taken for any error, omission, or mis-statement. This plan is for illustrative purposes only.

## 25 Tenth Avenue, Anglesea

Plans shown are only indicative of layout. Dimensions are approximate.