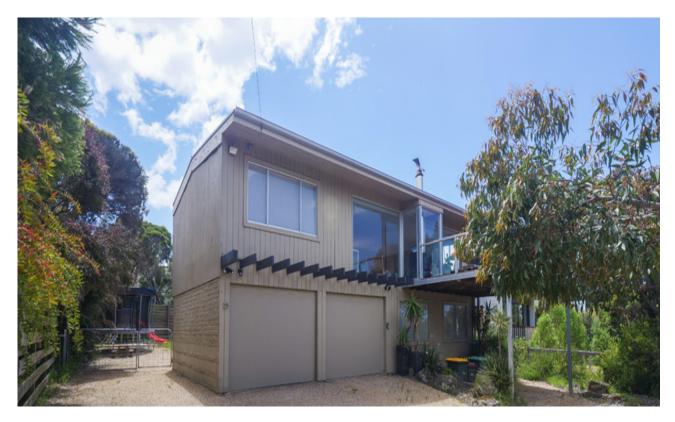

## 25 Tenth Avenue Anglesea, VIC

Beach side living

Located on the ocean side of the Great Ocean Road, this coastal property is ideal for those looking for a permanent home or coastal weekender. Superbly located with the beach at the end of the street, this Point Roadknight beach home offers space to relax and play. Its highlights include light filled open plan living that provides the ideal spot to unwind and enjoy time spent looking out over the dunes to catch a glimpse of the sea. Floor to ceiling glazing showcases the views. Winters are kept cosy by the wood fire and summer days are for taking in the vista from the front deck or basking on the north facing deck enjoying the garden outlook. You will love the contemporary kitchen and the touch of luxe in the family sized bathroom that features a bath tub. There are three spacious bedrooms on this level, while downstairs provides semi self-contained accommodation with a large bedroom and bathroom. The 557sqm (approx) allotment is private and sunny. Invitingly spacious lawn welcomes backyard games and there is access to the rear for parking the boat or caravan. The outside shower