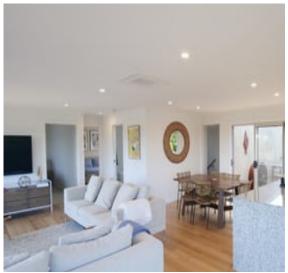

## 25 Tenth Avenue Anglesea, VIC

Beach side living

Located on the ocean side of the Great Ocean Road, this coastal property is ideal for those looking for a permanent home or coastal weekender. Superbly located with the beach at the end of the street, this Point Roadknight beach home offers space to relax and play. Its highlights include light filled open plan living that provides the ideal spot to unwind and enjoy time spent looking out over the dunes to catch a glimpse of the sea. Floor to ceiling glazing showcases the views. Winters are kept cosy by the wood fire and summer days are for taking in the vista from the front deck or basking on the north facing deck enjoying the garden outlook. You will love the contemporary kitchen and the touch of luxe in the family sized bathroom that features a bath tub. There are three spacious bedrooms on this level, while downstairs provides semi self-contained accommodation with a large bedroom and bathroom. The 557sqm (approx) allotment is private and sunny. Invitingly spacious lawn welcomes backyard games and there is access to the rear for parking the boat or caravan. The outside shower