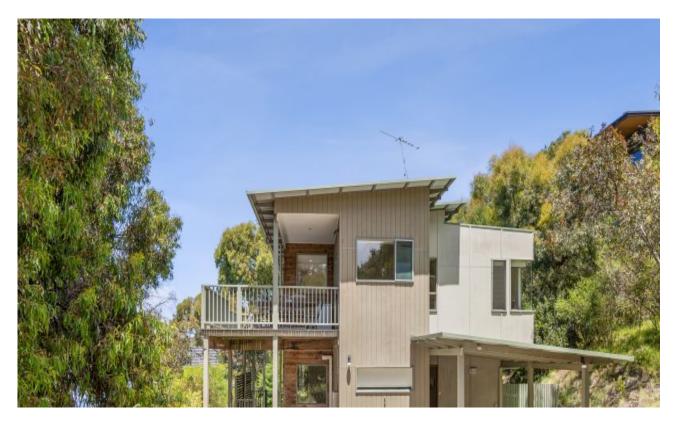

## The perfect beach house

Offers required by 31 January 2023.

Enjoying a picturesque outlook in three directions that takes in the ocean, Aireys Inlet Lighthouse and Great Otway National Park, this Mark Gleeson design is in many ways the perfect beach house. Large open plan living areas on each level with the upper level opening onto a substantial sundeck. Ample accommodation in 4 double bedrooms serviced by a bathroom on each level. It is however the detail that really adds to the appeal of this property. Large floorboards recycled from a 100+ year old woolshed, plenty of storage both internally and externally, a servery window from the kitchen to the deck area and an outside shower are all excellent features. Set on a substantial 836sqm (app) native allotment (no mowing) and there is access to the beach through a nearby reserve. A perfect package that is ready to be enjoyed this summer.