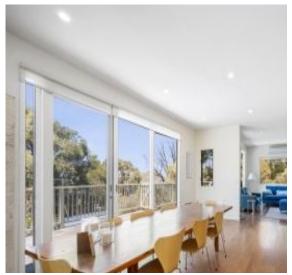

## The perfect beach house

Offers required by 31 January 2023.

Enjoying a picturesque outlook in three directions that takes in the ocean, Aireys Inlet Lighthouse and Great Otway National Park, this Mark Gleeson design is in many ways the perfect beach house. Large open plan living areas on each level with the upper level opening onto a substantial sundeck. Ample accommodation in 4 double bedrooms serviced by a bathroom on each level. It is however the detail that really adds to the appeal of this property. Large floorboards recycled from a 100+ year old woolshed, plenty of storage both internally and externally, a servery window from the kitchen to the deck area and an outside shower are all excellent features. Set on a substantial 836sqm (app) native allotment (no mowing) and there is access to the beach through a nearby reserve. A perfect package that is ready to be enjoyed this summer.