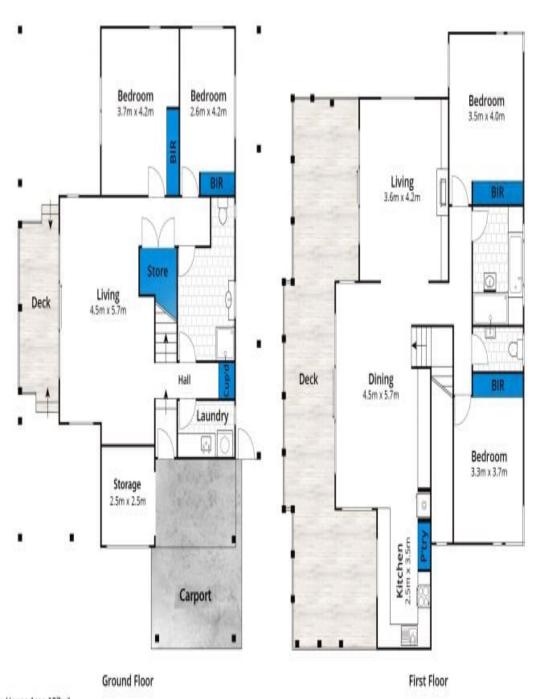

https://www.greatoceanproperties.com.au

Approx. House Area 197m<sup>2</sup>

Whilst barm.com.au has made every attempt to ensure the accuracy of the floor plan contained here, measurements are approximate and no responsibility is taken for any error, omission, or mis-statement. This plan is for illustrative purposes only.

## 2 Kalbaru Drive, Fairhaven

Plans shown are only indicative of layout. Dimensions are approximate.