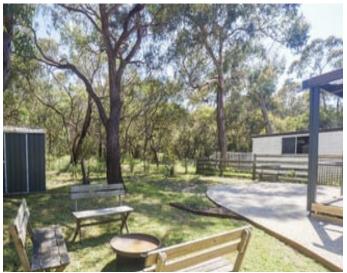

## Coastal hideaway

This well presented single level 3 bedroom home is located in the heart of Anglesea yet tucked away in a quiet no through road. On a generous allotment with the north facing rear garden adjoining the beautiful Kuarka Dorla reserve. The open plan layout in a natural coastal palette to match the picturesque setting opens through to a spacious undercover rear deck area creating a relaxing sanctuary. The galley style kitchen is functional with a large upright electric cooker. Reverse cycle split system heating and cooling provides year round comfort. A central bathroom with separate toilet, carpeted bedrooms, each with built in robe. Stroll to the river, Anglesea town centre, bowls club and one of the best beaches and surf clubs on the coast. A sought after location perfect as a coastal weekender or permanent residence. Available from late November 2023 for 12 months rent.