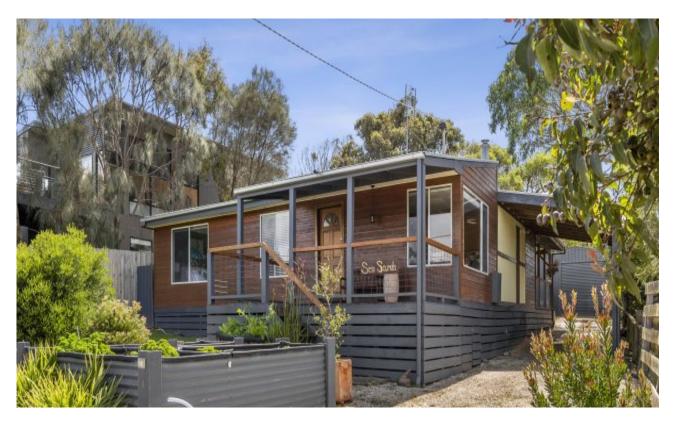

## 1 Fraser Drive Aireys Inlet, VIC

## Walk to everywhere

Set in the heart of the very popular ocean side of the Great Ocean Road precinct in Aireys Inlet, this central position allows you to park the car and walk to the beach, cafes, shops and even the local tennis courts are close by. The appealing residence with its substantial rear deck area opening onto a beautiful garden will surprise with its privacy and how it captures the warm afternoon sun. This is a very welcoming space and interacts well with the large open plan living and kitchen area. Being single level it is ideal for those planning for later in life and the walk to anywhere position also supports this. There is accommodation in 3 bedrooms plus a study/home office that could be utilised as a 4th bedroom if required when all the family turn up for Christmas. The accommodation is serviced by 2 bathrooms that includes an ensuite off the main bedroom. Other features include a large walk in pantry off the contemporary kitchen, wood heater, split system airconditioning, polished floor boards and a huge double garage plus a single carport. One of the strengths of this property is that