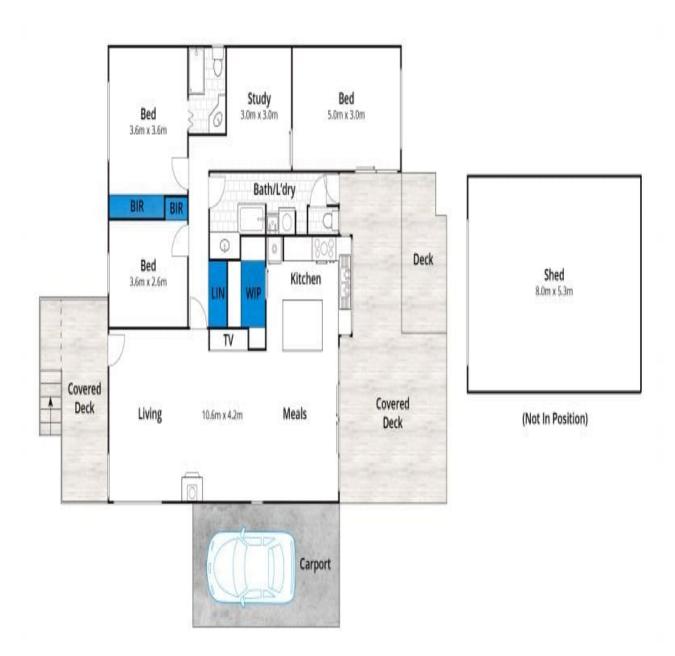

 Sold Date:
 19/12/2022

 Land:
 747m2

https://www.greatoceanproperties.com.au

Approx. House Area 129m<sup>2</sup>

Whilst barm.com.au has made every attempt to ensure the accuracy of the floor plan contained here, measurements are approximate and no responsibility is taken for any error, omission, or mis-statement. This plan is for illustrative purposes only.

## 1 Fraser Drive, Aireys Inlet

Plans shown are only indicative of layout. Dimensions are approximate.