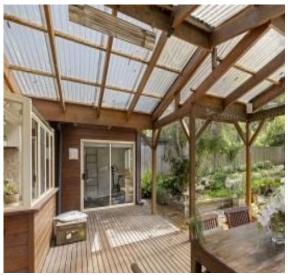

## Walk to everywhere

Set in the heart of the very popular ocean side of the Great Ocean Road precinct in Aireys Inlet, this central position allows you to park the car and walk to the beach, cafes, shops and even the local tennis courts are close by. The appealing residence with its substantial rear deck area opening onto a beautiful garden will surprise with its privacy and how it captures the warm afternoon sun. This is a very welcoming space and interacts well with the large open plan living and kitchen area. Being single level it is ideal for those planning for later in life and the walk to anywhere position also supports this. There is accommodation in 3 bedrooms plus a study/home office that could be utilised as a 4th bedroom if required when all the family turn up for Christmas. The accommodation is serviced by 2 bathrooms that includes an ensuite off the main bedroom. Other features include a large walk in pantry off the contemporary kitchen, wood heater, split system airconditioning, polished floor boards and a huge double garage plus a single carport. One of the strengths of this property is that