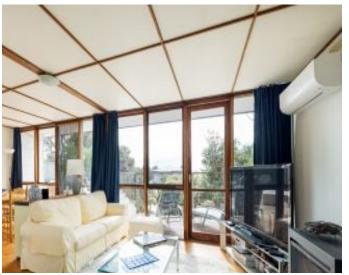

Upstairs boasts a naturally lit open plan dining and living area that is centered around a large firebox that radiates the space. All set on timber floors, with ample windows designed to capture and maximise the views with reverse cycle air conditioning. The kitchen is newly installed with new dishwasher, stove, and oven. Off the open plan living area is the large deck with a BBQ space and plenty of space for sun lounges and dining space.