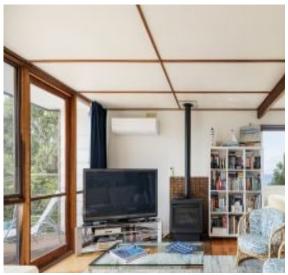

Upstairs boasts a naturally lit open plan dining and living area that is centered around a large firebox that radiates the space. All set on timber floors, with ample windows designed to capture and maximise the views with reverse cycle air conditioning. The kitchen is newly installed with new dishwasher, stove, and oven. Off the open plan living area is the large deck with a BBQ space and plenty of space for sun lounges and dining space.