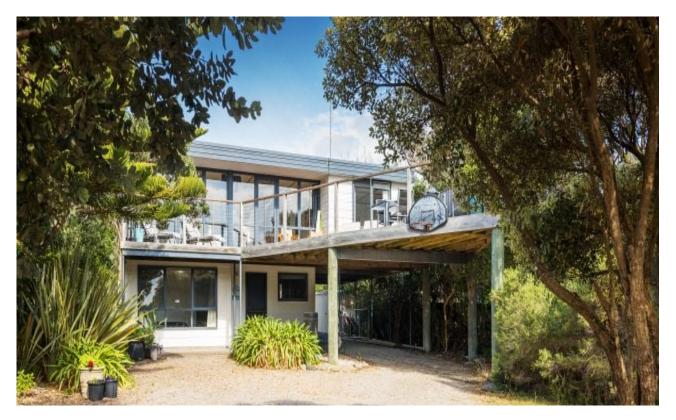

## On the highest point in Marengo and surrounded by nature!

An authentic classic 4-bedroom beach house is positioned on a flat block at the very top of the hill with Ocean and Mountain views. At the rear of this property is a large nature reserve which cannot be built on and has resident koalas, wallabies, and echidnas. Only a short stroll from the beach, this house is raised high amongst established coastal trees with abundant native bird life. This house boasts a large deck which is a great place to enjoy the sun whilst you entertain, relax and enjoy the views.

Upstairs boasts a naturally lit open plan dining and living area that is centered around a large firebox that radiates the space. All set on timber floors, with ample windows designed to capture and maximise the views with reverse cycle air conditioning. The kitchen is newly installed with new dishwasher, stove, and oven. Off the open plan living area is the large deck with a BBQ space and plenty of space for sun lounges and dining space.