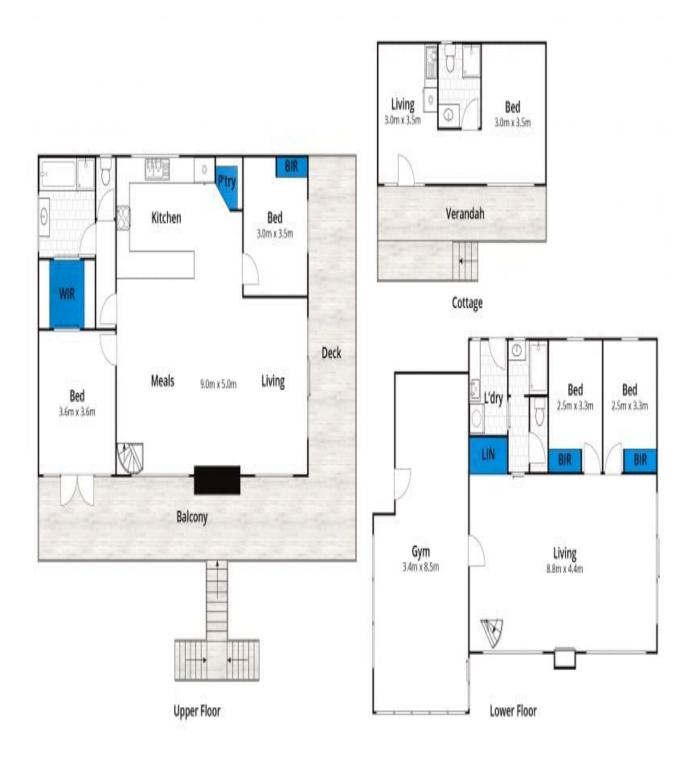

SOLD

Contact: Marty Maher

0419505279 Mim Atkinson 0408912533

**Type:** House Sold Date: 08/03/2023 Land: 2640m2

https://www.greatoceanproperties.com.au

Whilst berm.com.au has made every attempt to ensure the accuracy of the floor plan contained here, measurements are approximate and no responsibility is taken for any error, omission, or mis-statement. This plan is for illustrative purposes only.

## 9 Lialeeta Road, Fairhaven

Plans shown are only indicative of layout. Dimensions are approximate.