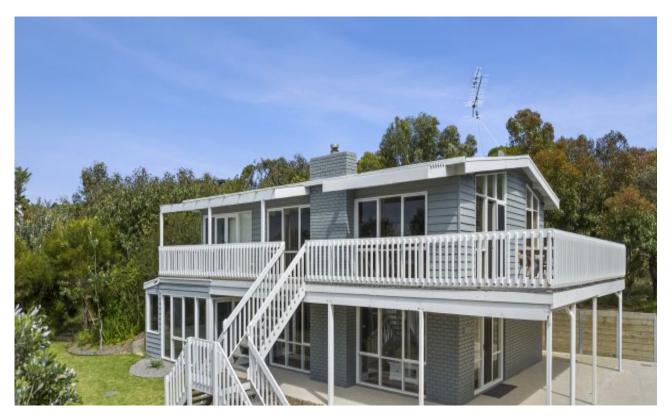

## 9 Lialeeta Road Fairhaven, VIC

. . . .

3 BATH 4 CAR

great**o**cean**properties** 

## Over half an acre of panoramic views

With a total land area of 2640sqm (app) this substantial and elevated property offers stunning views towards Aireys Inlet, taking in the ocean, river and the iconic Split Point Lighthouse. The fully renovated 4BR residence and the separate 1BR cottage, present beautifully and are ready to use this summer. The residence enjoys a great sense of space with 3 living areas and significant sun decking. Lying in the main bedroom watching the ocean with French doors wide open, is what you imagine a true coastal escape should provide. When you include the cottage, there is ample accommodation to cater for the extended family - or AirBNB rental options if the cottage is not required for family use. The elevated position provides a privileged sense of space that is enhanced by the very large, fully landscaped allotment surrounding the dwellings as well as a secluded fire pit area. Access to the beach is direct via Flax Lily Lane opposite the driveway entrance. These positions, especially one of this size, are very tightly held and represents an excellent opportunity for those looking for a family