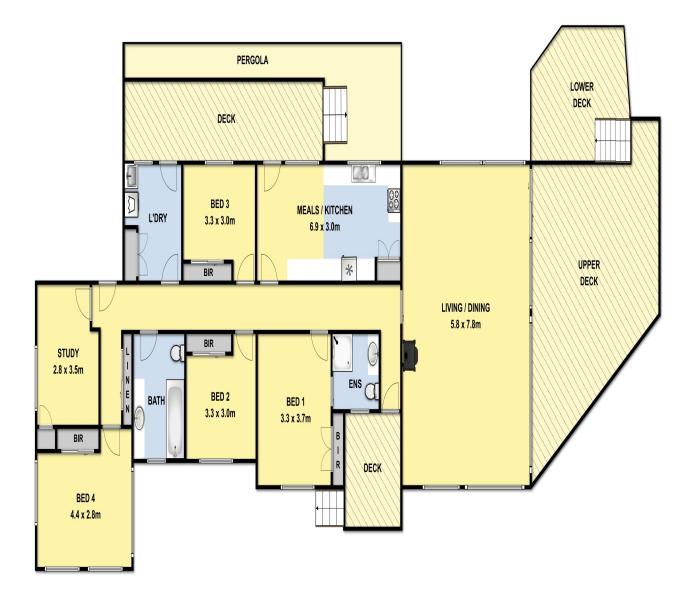

Designed to maximise sunshine throughout the day, the fresh welcoming home boasts an expansive elevated deck and numerous outdoor living spaces all oriented to the north. The interior features a flowing kitchen and dining, spacious living area, master suite with ensuite, three additional bedrooms a study or fourth bedroom, central bathroom and large laundry.

Plans shown are only indicative of layout. Dimensions are approximate.

Anglesea, VIC 43 Pickworth Drive