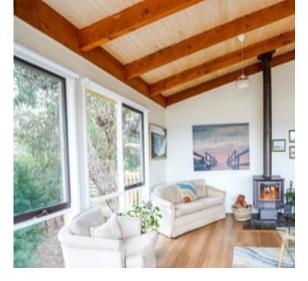

## Expansive, elevated with sweeping views

Located on 1648sqm allotment with sweeping views of the ocean, Anglesea Golf Course and the Great Otway National Park this classic beach house reflects the relaxed ambience of its surroundings. Set well back from the street behind a landscaped native garden, the character filled single level home abounds with an abundance of charm. This neatly presented home has been wonderfully configured for family living with timber lined high ceilings, exposed rafters and floor-to-ceiling glazing to ensure natural light and uninterrupted views.

Designed to maximise sunshine throughout the day, the fresh welcoming home boasts an expansive elevated deck and numerous outdoor living spaces all oriented to the north. The interior features a flowing kitchen and dining, spacious living area, master suite with ensuite, three additional bedrooms a study or fourth bedroom, central bathroom and large laundry.