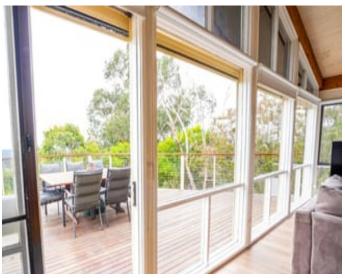

## Expansive, elevated with sweeping views

Located on 1648sqm allotment with sweeping views of the ocean, Anglesea Golf Course and the Great Otway National Park this classic beach house reflects the relaxed ambience of its surroundings. Set well back from the street behind a landscaped native garden, the character filled single level home abounds with an abundance of charm. This neatly presented home has been wonderfully configured for family living with timber lined high ceilings, exposed rafters and floor-to-ceiling glazing to ensure natural light and uninterrupted views.

Designed to maximise sunshine throughout the day, the fresh welcoming home boasts an expansive elevated deck and numerous outdoor living spaces all oriented to the north. The interior features a flowing kitchen and dining, spacious living area, master suite with ensuite, three additional bedrooms a study or fourth bedroom, central bathroom and large laundry.