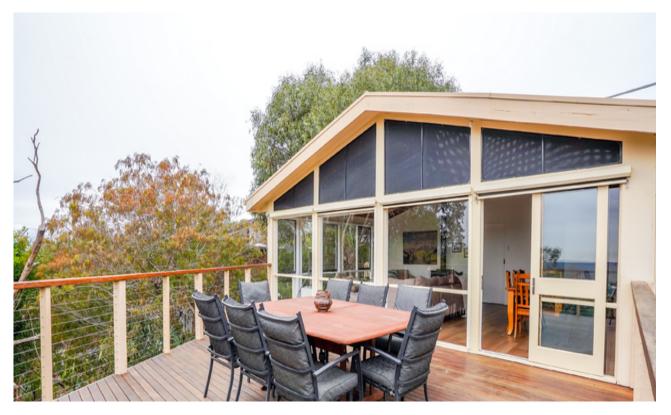

## Expansive, elevated with sweeping views

Located on 1648sqm allotment with sweeping views of the ocean, Anglesea Golf Course and the Great Otway National Park this classic beach house reflects the relaxed ambience of its surroundings. Set well back from the street behind a landscaped native garden, the character filled single level home abounds with an abundance of charm. This neatly presented home has been wonderfully configured for family living with timber lined high ceilings, exposed rafters and floor-to-ceiling glazing to ensure natural light and uninterrupted views.

Designed to maximise sunshine throughout the day, the fresh welcoming home boasts an expansive elevated deck and numerous outdoor living spaces all oriented to the north. The interior features a flowing kitchen and dining, spacious living area, master suite with ensuite, three additional bedrooms a study or fourth bedroom, central bathroom and large laundry.