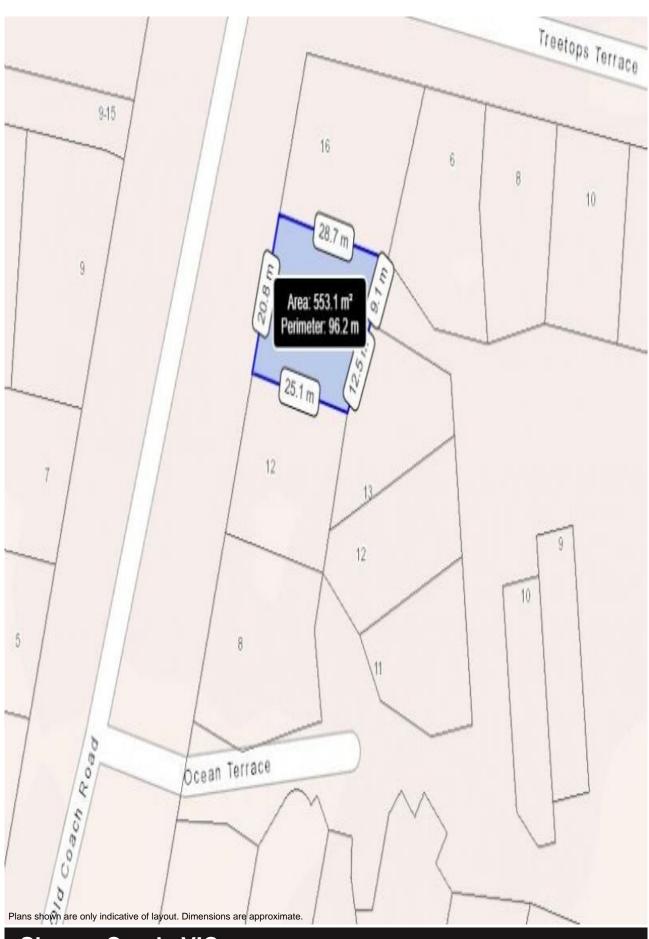

## **Excellent Beach, Bay & Mountain views**

This residential block of land is generously sized at 585 sqm with a 21 metre frontage well set-back from the street with a large road-side reserve . With views that look over Skenes Creek Beach out across to Apollo Bay and at the foot of the Otway's, this land is the ideal place to build your sanctuary or retreat.

SOLD

Contact: James Aiken

> 0402339182 Gary Van Someren

0418550049

Land Type: Sold Date: 29/11/2022 Land: 553m2

https://www.greatoceanproperties.com.au