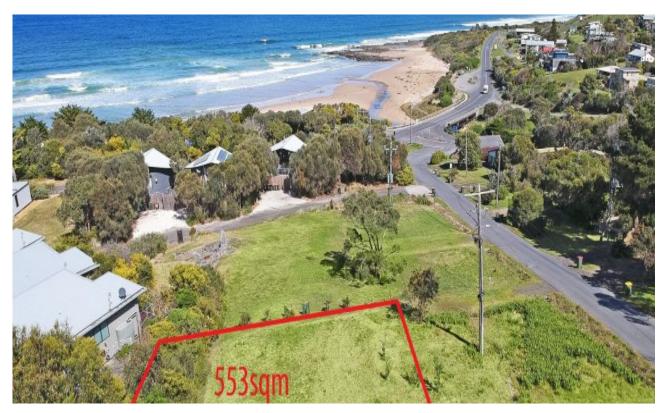

## **Excellent Beach, Bay & Mountain views**

This residential block of land is generously sized at 585 sqm with a 21 metre frontage well set-back from the street with a large road-side reserve . With views that look over Skenes Creek Beach out across to Apollo Bay and at the foot of the Otway's, this land is the ideal place to build your sanctuary or retreat.

The land is relatively flat and is fully serviced which includes power, water and sewer are all available.

Positioned only a very short stroll from Skenes Creek beach, the famous Great Ocean Road, 2 minutes from Chris's Beacon Point Restaurant, 5 minutes to Apollo Bay and close to the Skenes Creek-Forrest Road. There is an opportunity to build in one Skenes Creek's most desirable locations. This block is an absolute beauty.

SOLD

Contact: James Aiken

> 0402339182 Gary Van Someren

0418550049

Land Type: Sold Date: 29/11/2022 Land: 553m2

https://www.greatoceanproperties.com.au