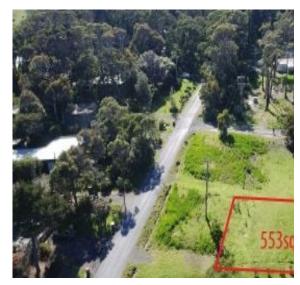

## **Excellent Beach, Bay & Mountain views**

This residential block of land is generously sized at 585 sqm with a 21 metre frontage well set-back from the street with a large road-side reserve . With views that look over Skenes Creek Beach out across to Apollo Bay and at the foot of the Otway's, this land is the ideal place to build your sanctuary or retreat.

The land is relatively flat and is fully serviced which includes power, water and sewer are all available.

Positioned only a very short stroll from Skenes Creek beach, the famous Great Ocean Road, 2 minutes from Chris's Beacon Point Restaurant, 5 minutes to Apollo Bay and close to the Skenes Creek-Forrest Road. There is an opportunity to build in one Skenes Creek's most desirable locations. This block is an absolute beauty.