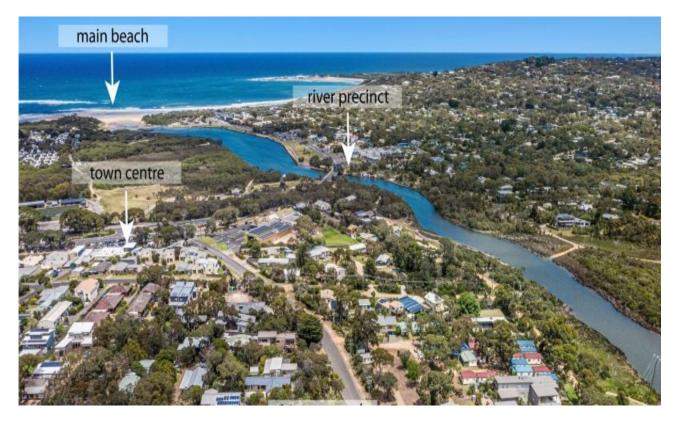

## Build your dream walking distance to everywhere

This perfectly positioned vacant allotment is an excellent blank canvas to build the dream home you have always wanted to build. The contour of the 440sqm (app) allotment potentially allows you to build a 3 storey home (STCA) with the lower garaging dug in at street level. The position of the allotment allows you to walk to everywhere being a flat short walk into town to enjoy shops, cafes, bowling club and hotel. It is also close the beautiful river precinct and access to Coogoorah Park which provides possibly the perfect morning walk. The size of the property allows you design the perfect lock up and leave residence, that is ideal for those who like to head north for winter. The other aspect about buying land is that it allows you to claim your spot in Anglesea and build on a timeframe that suits you allowing you to stagger your investment.