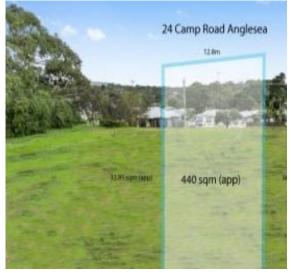

## Build your dream walking distance to everywhere

This perfectly positioned vacant allotment is an excellent blank canvas to build the dream home you have always wanted to build. The contour of the 440sqm (app) allotment potentially allows you to build a 3 storey home (STCA) with the lower garaging dug in at street level. The position of the allotment allows you to walk to everywhere being a flat short walk into town to enjoy shops, cafes, bowling club and hotel. It is also close the beautiful river precinct and access to Coogoorah Park which provides possibly the perfect morning walk. The size of the property allows you design the perfect lock up and leave residence, that is ideal for those who like to head north for winter. The other aspect about buying land is that it allows you to claim your spot in Anglesea and build on a timeframe that suits you allowing you to stagger your investment.

SOLD Contact:

Type:

Land:

Sold Date:

Marty Maher 0419505279 Michelle McDonald 0418123927 Land 23/01/2024 440m2 https://www.greatoceanproperties.com.au