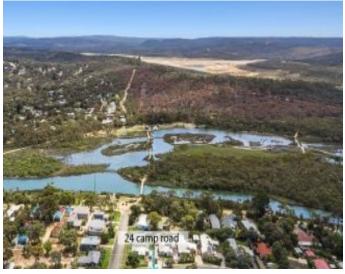

## Build your dream walking distance to everywhere

This perfectly positioned vacant allotment is an excellent blank canvas to build the dream home you have always wanted to build. The contour of the 440sqm (app) allotment potentially allows you to build a 3 storey home (STCA) with the lower garaging dug in at street level. The position of the allotment allows you to walk to everywhere being a flat short walk into town to enjoy shops, cafes, bowling club and hotel. It is also close the beautiful river precinct and access to Coogoorah Park which provides possibly the perfect morning walk. The size of the property allows you design the perfect lock up and leave residence, that is ideal for those who like to head north for winter. The other aspect about buying land is that it allows you to claim your spot in Anglesea and build on a timeframe that suits you allowing you to stagger your investment.