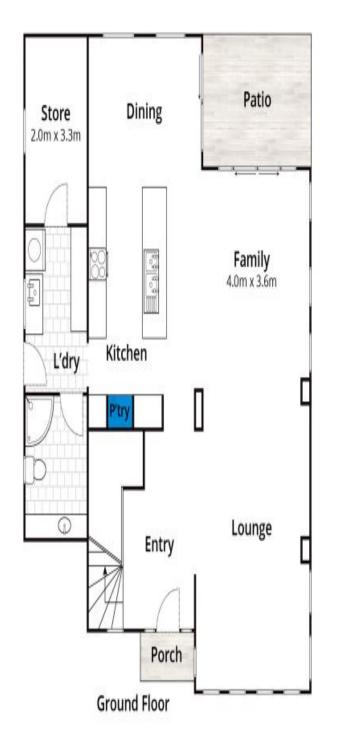

## 5 Lorettas Way Anglesea Plans shown are only indicative of layout. Dimensions are approximate.