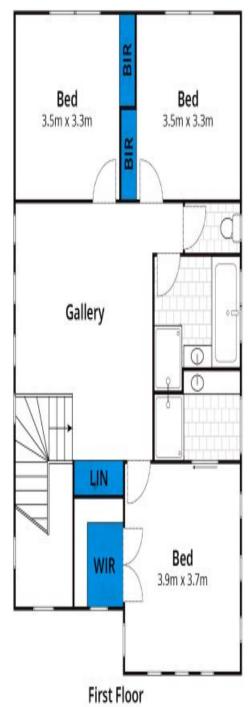

generous storeroom also occupy this level.

Thoughtfully designed to deliver coastal lifestyle excellence, the generous and highly functional layout is spread across two levels. Three well-proportioned bedrooms upstairs

## 5 Lorettas Way Anglesea Plans shown are only indicative of layout. Dimensions are approximate.