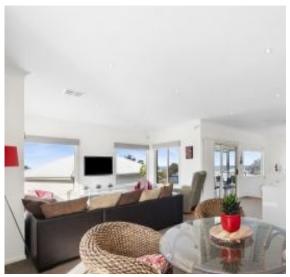

The ground floor comprises 2 separate living zones, with room for everyone to relax and entertain. Ducted gas heating and evaporative cooling provide climate comfort in any season. The spacious open plan family zone incorporates a central kitchen with updated benchtops and a dining area that leads to a covered outdoor alfresco, established gardens and lawn.