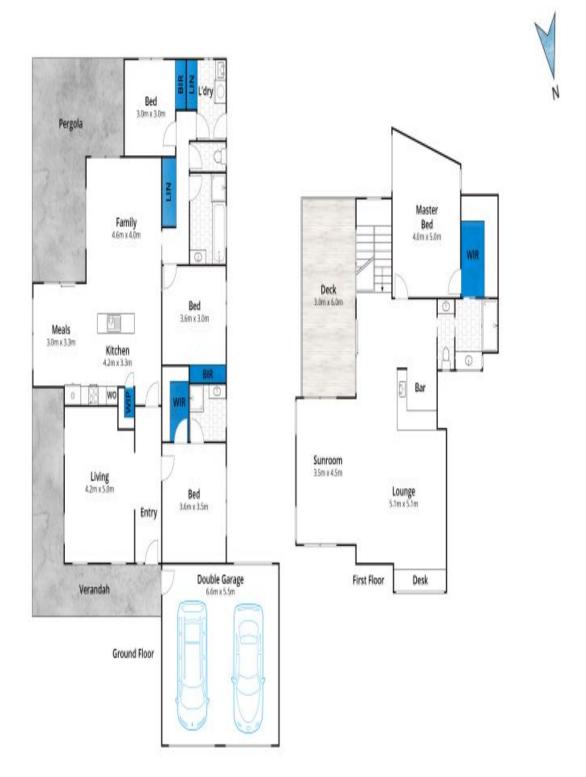

## **SOLD**

Contact: Marty Maher

0419505279 Michelle McDonald 0418123927

House

Type: Sold Date: 26/08/2022

Land: 674m2

https://www.greatoceanproperties.com.au

Whilst barm.com.au has made every attempt to ensure the accuracy of the floor plan contained here, measurements are approximate and no responsibility is taken for any error, omission, or mis-statement. This plan is for illustrative purposes only.

## 33 Manna Gum Drive, Torquay

Plans shown are only indicative of layout. Dimensions are approximate.