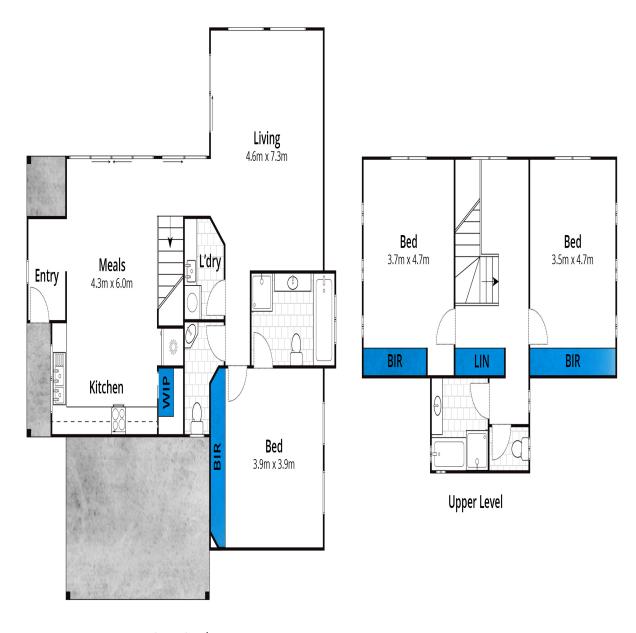

## **LEASED**

Contact: Michelle Mc Donald

0499 969 649

Type: House
Date Available: 18/03/2022
Leased Date: 18/03/2022
Bond: \$3042

https://www.greatoceanproperties.com.au

Lower Level

Whilst bwrm.com.au has made every attempt to ensure the accuracy of the floor plan contained here, measurements are approximate and no responsibility is taken for any error, omission, or mis-statement. This plan is for illustrative purposes only.

## Lorettas Way, Anglesea

Plans shown are only indicative of layout. Dimensions are approximate.