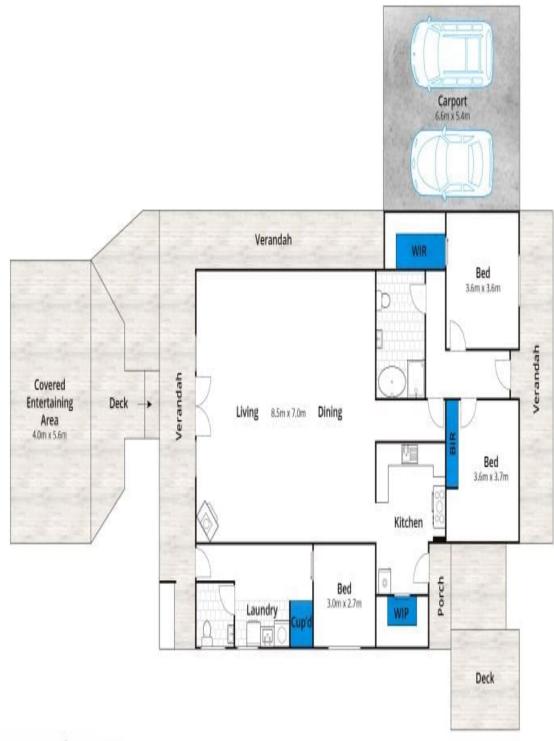

Recently painted throughout and refurbished in neutral tones, the home has been maintained to a high standard whilst retaining its original character and charm.

The layout comprises of three bedrooms - with a walk-in robe to the master - a good sized centrally located bathroom and separate laundry with a further private w.c.The kitchen is beautifully appointed with quality appliances and a generous butlers pantry. You will find a large open dining and family area with double doors opening onto the back deck and

## Approx Land Area 961sqm

Whit berm.com.au has made every attempt to ensure the accuracy of the floor plan contained here, measurements are approximate and no responsibility is taken for any error, unission, or mis-statement. This plan is for illustrative purposes only.

# 40 Hesse Street, Winchelsea

greatocean properties

Plans shown are only indicative of layout. Dimensions are approximate.