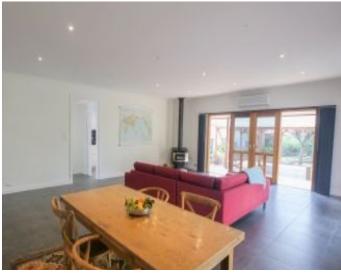

Recently painted throughout and refurbished in neutral tones, the home has been maintained to a high standard whilst retaining its original character and charm.

The layout comprises of three bedrooms - with a walk-in robe to the master - a good sized centrally located bathroom and separate laundry with a further private w.c.The kitchen is beautifully appointed with quality appliances and a generous butlers pantry. You will find a large open dining and family area with double doors opening onto the back deck and

private back garden.

Additional features include a wood fire to keep you snug in the cooler months and two air-conditioning split systems to control the temperature in the warmer weather. Solar electricity has been installed and there is a large covered barbecue/entertainment area with power. The double