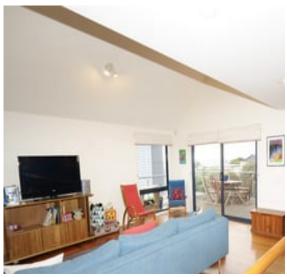

A living room, two bedrooms, central bathroom with bathtub, separate toilet and laundry complete the downstairs area. Upstairs the living area with hardwood floors, cathedral ceilings and double glazed sliding doors opening on to a deck with ocean views, a functional kitchen, powder room, master bedroom with sliding door access out to the north facing rear deck, ensuite and walk in robe. The double garage is extremely versatile including the main door with remote entry, access into the home and a roller door through to the back yard; allowing great access for jet skis, a small boat, trailer or small camper. Together with the double driveway enjoy ample off street parking.