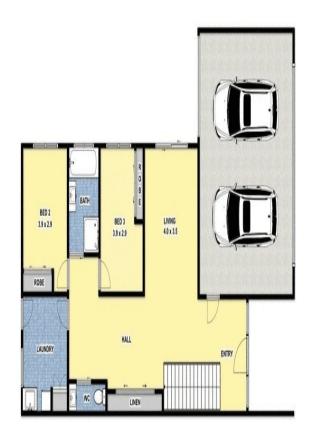

A living room, two bedrooms, central bathroom with bathtub, separate toilet and laundry complete the downstairs area. Upstairs the living area with hardwood floors, cathedral ceilings and double glazed sliding doors opening on to a deck with ocean views, a functional kitchen, powder room, master bedroom with sliding door access out to the north facing rear deck, ensuite and walk in robe. The double garage is extremely versatile including the main door with remote entry, access into the home and a roller door through to the back yard; allowing great access for jet skis, a small boat, trailer or small camper. Together with the double driveway enjoy ample off street parking.

https://www.greatoceanproperties.com.au

19a Pomora Avenue Torquay

Plans shown are only indicative of layout. Dimensions are approximate on the allowers on state of the province of the province