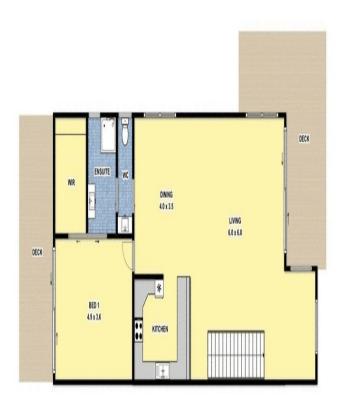

A living room, two bedrooms, central bathroom with bathtub, separate toilet and laundry complete the downstairs area. Upstairs the living area with hardwood floors, cathedral ceilings and double glazed sliding doors opening on to a deck with ocean views, a functional kitchen, powder room, master bedroom with sliding door access out to the north facing rear deck, ensuite and walk in robe. The double garage is extremely versatile including the main door with remote entry, access into the home and a roller door through to the back yard; allowing great access for jet skis, a small boat, trailer or small camper. Together with the double driveway enjoy ample off street parking.

https://www.greatoceanproperties.com.au

19a Pomora Avenue Torquay

Plans shown are only indicative of layout. Dimensions are approximate on the allowers on state of the province of the province