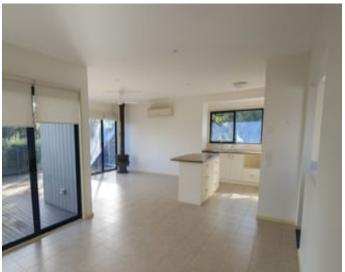

Currently used as three bedrooms plus three living areas, it also works well as a four bedroom home. The upstairs open plan living zone is bright and airy. The well appointed kitchen makes for easy entertaining with near new appliances including dishwasher and electric cooking. Each of the three spacious bedrooms are carpeted and enjoy a leafy outlook. Large built in robes in two bedrooms, the master with a walk in robe and ensuite; a family sized bathroom with bathtub, separate w.c., separate laundry with outdoor access and additional downstairs living space add to the liveability. Enjoy year round comfort with woodfire and split system air conditioning upstairs and electric wall panel heaters downstairs.