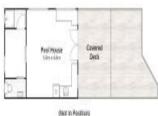

On entering this grand property down the long tree lined driveway, you are immersed in an impressive luxury family sanctuary, offering a full-size tennis court, solar heated pool, separate guest/pool house, 3 car garage and an elegant Hamptons style residence.

Whilst borrm.com.au has made every attempt to ensure the accuracy of the floor plan contained here, measurements are approximate and no responsibility is taken for any error, omission, or mis-statement. This plan is for illustrative purposes only.

## 34 McMillan Street, Anglesea

Plans shown are only indicative of layout. Dimensions are approximate.