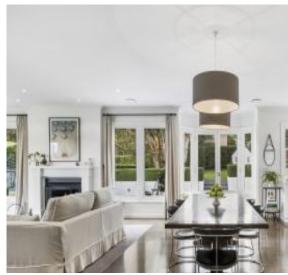

This luxury home offers multiple living areas, featuring extensive open plan living flowing to outdoor paved terraces, a designer kitchen fitted with the finest European appliances and a Calacatta marble island bench that oozes sophistication and prestige. The vast master suite is a luxurious escape with a spacious mirrored dressing room adjoining a large elegant marble bathroom. The additional three bedrooms share access to a further two luxury bathrooms. A spacious home office or fifth bedroom features French doors leading out to an extensive sun filled verandah. The