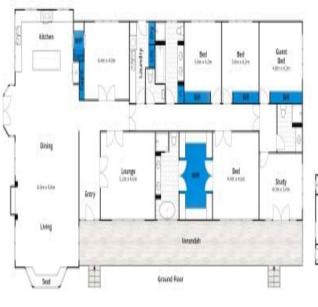

Whilst borrm.com.au has made every attempt to ensure the accuracy of the floor plan contained here, measurements are approximate and no responsibility is taken for any error, omission, or mis-statement. This plan is for illustrative purposes only.

## 34 McMillan Street, Anglesea

Plans shown are only indicative of layout. Dimensions are approximate.