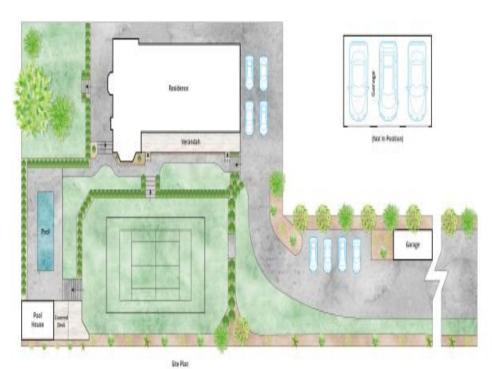

#### Secluded Paradise in the Heart of Anglesea

Welcome to Grassmere Estate. This prestigious estate is your own idyllic secluded paradise, surrounded by 1 acre (approx) of manicured lawns and greenery. This spectacular modern style Hamptons compound is a unique landmark property in the Great Ocean Road region.

On entering this grand property down the long tree lined driveway, you are immersed in an impressive luxury family sanctuary, offering a full-size tennis court, solar heated pool, separate guest/pool house, 3 car garage and an elegant Hamptons style residence.

Whilst borrm.com.au has made every attempt to ensure the accuracy of the floor plan contained here, measurements are approximate and no responsibility is taken for any error, omission, or mis-statement. This plan is for illustrative purposes only.

## 34 McMillan Street, Anglesea

Plans shown are only indicative of layout. Dimensions are approximate.