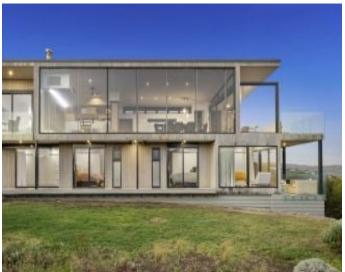

## Max's Beach House

A once in a lifetime opportunity has presented itself to the market in the form of the iconic Max's Beach House. Sitting on the front row above the magnificent 6km long Fairhaven beach, it is arguably the best position on the west coast of Victoria and was named after part of the original 1970's Mad Max movie was filmed there.

Despite its prominent location it is extremely private and the views from the upper level are uncompromising and breathtaking. With the breaking surf almost in your garden and a panoramic view that includes looking directly along the top of the dune at the historic Split Point Lighthouse, there is simply nowhere else anyone would want to be.