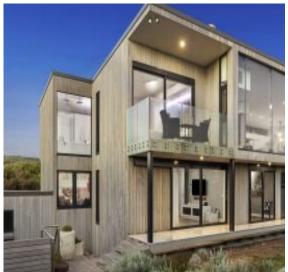

## Max's Beach House

A once in a lifetime opportunity has presented itself to the market in the form of the iconic Max's Beach House. Sitting on the front row above the magnificent 6km long Fairhaven beach, it is arguably the best position on the west coast of Victoria and was named after part of the original 1970's Mad Max movie was filmed there.

Despite its prominent location it is extremely private and the views from the upper level are uncompromising and breathtaking. With the breaking surf almost in your garden and a panoramic view that includes looking directly along the top of the dune at the historic Split Point Lighthouse, there is simply nowhere else anyone would want to be.