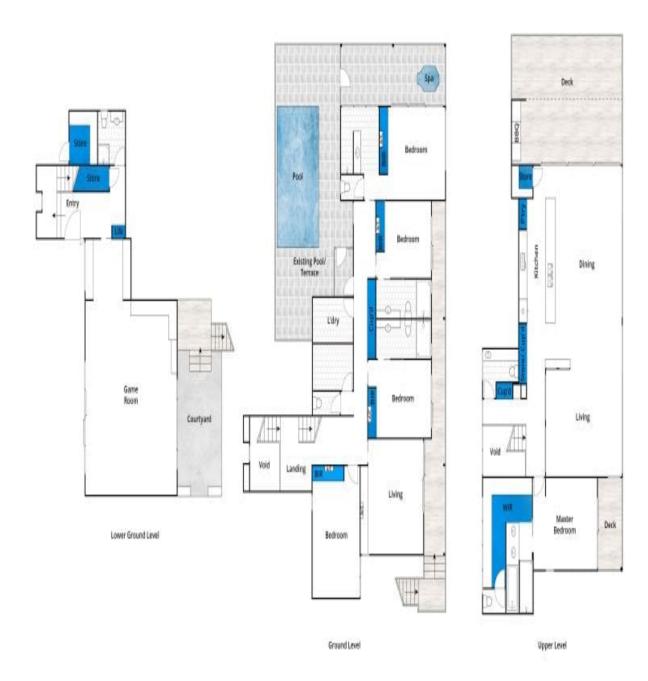

## **SOLD**

Contact: Marty Maher

0419505279 Mim Atkinson 0408912533

Type: House Sold Date: 09/11/2021 Land: 3009m2

https://www.greatoceanproperties.com.au

Whilst barm.com.au has made every attempt to ensure the accuracy of the floor plan contained here, measurements are approximate and no responsibility is taken for any error, omission, or mis-statement. This plan is for illustrative purposes only.

## 310 Great Ocean Road, Fairhaven

Plans shown are only indicative of layout. Dimensions are approximate.