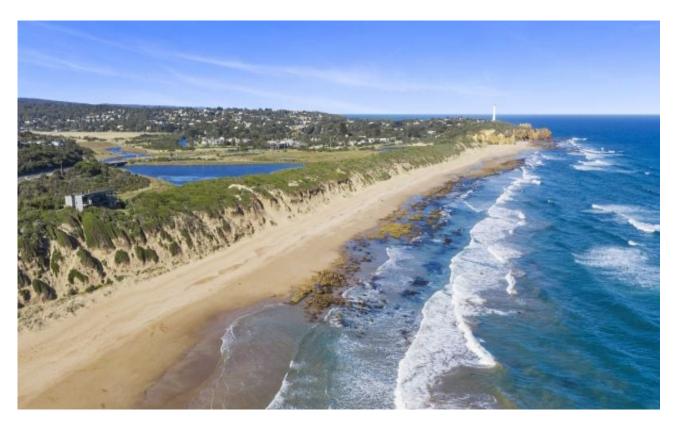

## Max's Beach House

A once in a lifetime opportunity has presented itself to the market in the form of the iconic Max's Beach House. Sitting on the front row above the magnificent 6km long Fairhaven beach, it is arguably the best position on the west coast of Victoria and was named after part of the original 1970's Mad Max movie was filmed there.

Being located only 90 minutes from the Melbourne CBD, the property is only one of two homes on the ocean side of the Great Ocean Road in Fairhaven and has been designed to enhance and capitalise on its remarkable location.

Despite its prominent location it is extremely private and the views from the upper level are uncompromising and breathtaking. With the breaking surf almost in your garden and a panoramic view that includes looking directly along the top of the dune at the historic Split Point Lighthouse, there is simply nowhere else anyone would want to be.