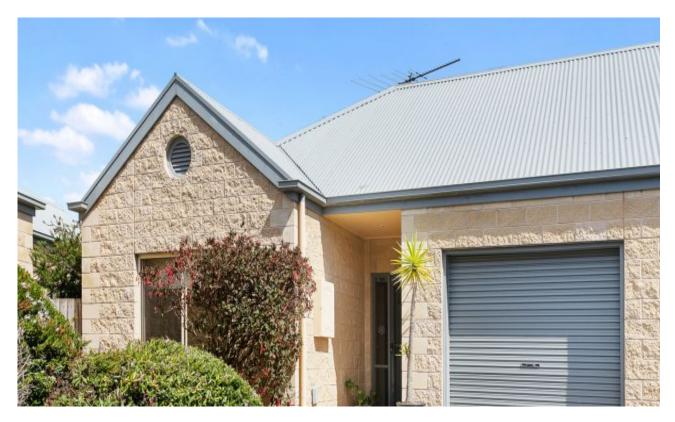

## Mt. Gambier stone, single storey, 2 bedroom unit in quiet court!

This lovely 2 bedroom unit, with a large single garage, and low maintenance wide sealed driveway has a screen of privacy shrubs near the entrance. A covered portico shelters the doorway into the home. The first room off the tiled hallway is the carpeted master bedroom, with bright east facing garden views, blinds and large built in robe. A door from the bedroom leads to the central tiled bathroom with a separate shower, toilet, bath and large vanity. There is another door to the bathroom off the hall. On the right is an internal entry to the garage, and following a separate laundry with shower tub, utility cupboard and door to the paved side garden and retractable washing line. Beside the laundry is the second carpeted bedroom, with north facing window, blinds and built in wardrobe. Adjacent is the spacious open living area with large windows, carpeting, Masport gas log fire and reverse cycle air-conditioning in the adjoining tiled dining area, with sliding doors leading to the paved back