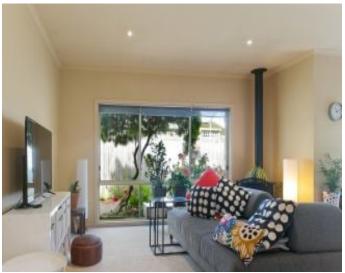

## Mt. Gambier stone, single storey, 2 bedroom unit in quiet court!

This lovely 2 bedroom unit, with a large single garage, and low maintenance wide sealed driveway has a screen of privacy shrubs near the entrance. A covered portico shelters the doorway into the home. The first room off the tiled hallway is the carpeted master bedroom, with bright east facing garden views, blinds and large built in robe. A door from the bedroom leads to the central tiled bathroom with a separate shower, toilet, bath and large vanity. There is another door to the bathroom off the hall. On the right is an internal entry to the garage, and following a separate laundry with shower tub, utility cupboard and door to the paved side garden and retractable washing line. Beside the laundry is the second carpeted bedroom, with north facing window, blinds and built in wardrobe. Adjacent is the spacious open living area with large windows, carpeting, Masport gas log fire and reverse cycle air-conditioning in the adjoining tiled dining area, with sliding doors leading to the paved back