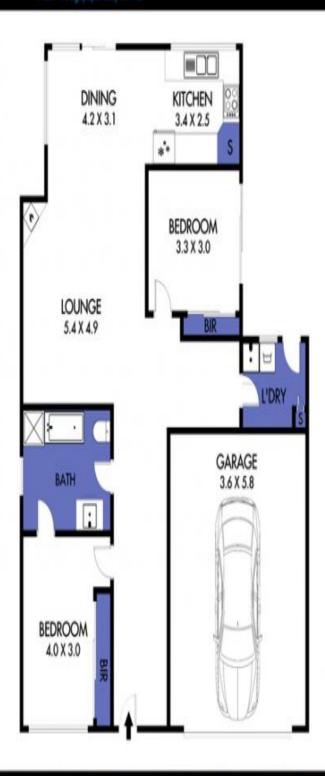

## Mt. Gambier stone, single storey, 2 bedroom unit in quiet court!

This lovely 2 bedroom unit, with a large single garage, and low maintenance wide sealed driveway has a screen of privacy shrubs near the entrance. A covered portico shelters the doorway into the home. The first room off the tiled hallway is the carpeted master bedroom, with bright east facing garden views, blinds and large built in robe. A door from the bedroom leads to the central tiled bathroom with a separate shower, toilet, bath and large vanity. There is another door to the bathroom off the hall. On the right is an internal entry to the garage, and following a separate laundry with shower tub, utility cupboard and door to the paved side garden and retractable washing line. Beside the laundry is the second carpeted bedroom, with north facing window, blinds and built in wardrobe. Adjacent is the spacious open living area with large windows, carpeting, Masport gas log fire and reverse cycle air-conditioning in the adjoining tiled dining area, with sliding doors leading to the paved back

https://www.greatoceanproperties.com.au

DISCLAIMER: PLEASE NOTE PLANS ARE INDICATIVE ONLY AND NOT DRAWN TO EXACT SCALE. ALL DIMENSIONS ARE APPROXIMATE POTENTIAL BUYERS SHOULD VIEW THE PROPERTY IN PERSON.