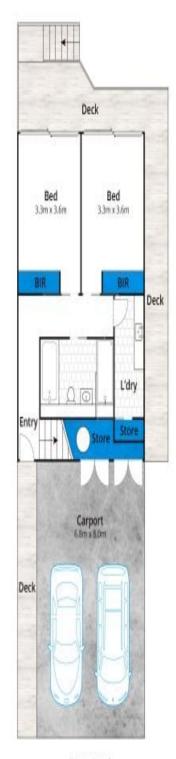

https://www.greatoceanproperties.com.au

Lower Level Upper Level

Approx House Area 164m<sup>2</sup>

Whilst barm.com.au has made every attempt to ensure the accuracy of the floor gian contained here, measurements are approximate and no responsibility is taken for any error, omission, or mis-statement. This plan is for illustrative purposes only.

## 10/143D Great Ocean Road, Anglesea

Plans shown are only indicative of layout. Dimensions are approximate.