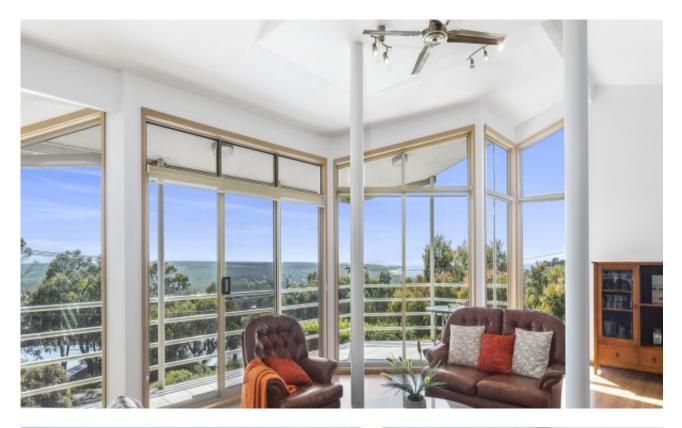

## Spacious, light filled with expansive views

When expansive views, spaciousness and light filled living combine the result is a home that is a pleasure to live in. This property possesses all of this and more, plus it is positioned in a popular and tranquil location. The split-level design flows over three floors. The upper-level living zone makes the most of the spectacular outlook taking in the heath and coast to Point Addis. North facing and voluminous it features soaring ceilings, extensive glazing, a freestanding log fire and effortless flow to outdoor entertaining. A generous kitchen and meals area also enjoy the views, as does the master suite with en-suite, walk-in robe, and private balcony. Three additional bedrooms are on the middle level along with a family bathroom, laundry, and plentiful storage. A rumpus room on the ground floor offers the perfect games or fifth bedroom for overflow accommodation. A double garage with workshop and storage space along with an additional single lock up garage or perfect for storing garden tools and beach toys.