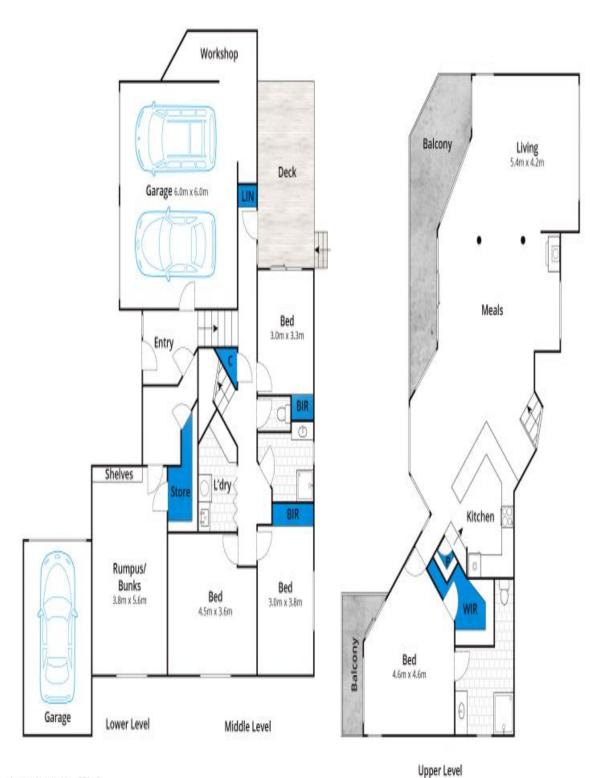

## Spacious, light filled with expansive views

When expansive views, spaciousness and light filled living combine the result is a home that is a pleasure to live in. This property possesses all of this and more, plus it is positioned in a popular and tranquil location. The split-level design flows over three floors. The upper-level living zone makes the most of the spectacular outlook taking in the heath and coast to Point Addis. North facing and voluminous it features soaring ceilings, extensive glazing, a freestanding log fire and effortless flow to outdoor entertaining. A generous kitchen and meals area also enjoy the views, as does the master suite with en-suite, walk-in robe, and private balcony. Three additional bedrooms are on the middle level along with a family bathroom, laundry, and plentiful storage. A rumpus room on the ground floor offers the perfect games or fifth bedroom for overflow accommodation. A double garage with workshop and storage space along with an additional single lock up garage or perfect for storing garden tools and beach toys.

Approx House Area 280m<sup>2</sup>

White borrm.com.au has made every attempt to ensure the accuracy of the floor plan contained here, measurements are approximate and no responsibility is taken for any error, omission, or mis-statement. This plan is for illustrative purposes only.

## 6 Pickworth Drive, Anglesea

Plans shown are only indicative of layout. Dimensions are approximate.

Anglesea, VIC 6 Pickworth Drive