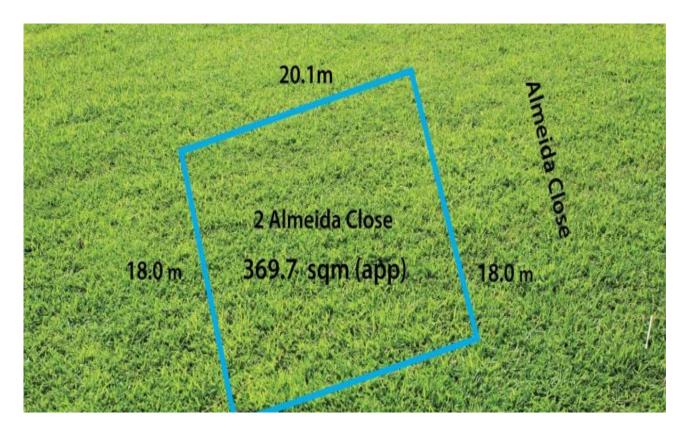

## Rare Wombah Park Land

Located in a tightly held area of Wombah Park is this level allotment of 369 sqm approx. If you are looking for a position that offers peace and quiet whilst being only moments away from all that the Surfcoast lifestyle has to offer then this is the block you have been searching for. Accessed only by local residents, the land is titled and ready for you to build your dream home! Within easy reach of schools, beaches, reserves and all the local amenities, now is the time to take advantage of this opportunity.