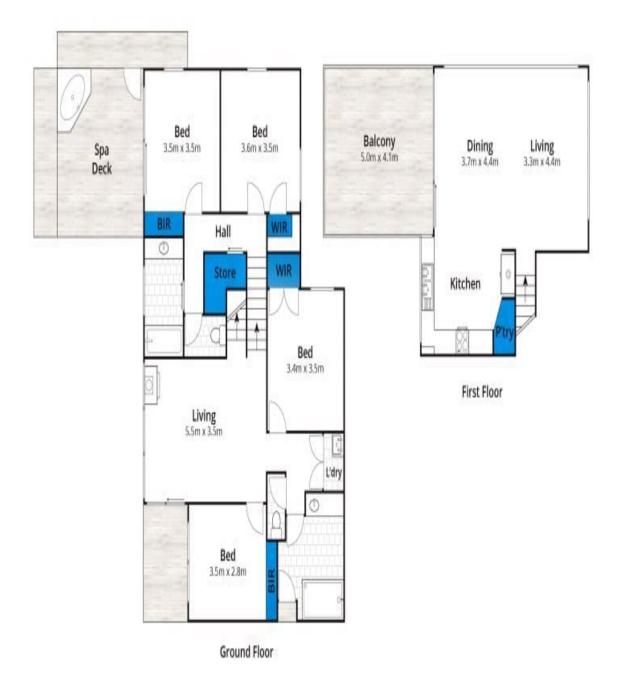

Approx House Area 153m<sup>2</sup>

Whist berm.com.au has made every attempt to ensure the accuracy of the floor plan contained here, measurements are approximate and no responsibility is taken for any error, omission, or mis-statement. This plan is for illustrative purposes only.

## 1156 Great Ocean Road, Big Hill

Plans shown are only indicative of layout. Dimensions are approximate.

Lorne, VIC 1156 Great Ocean Road