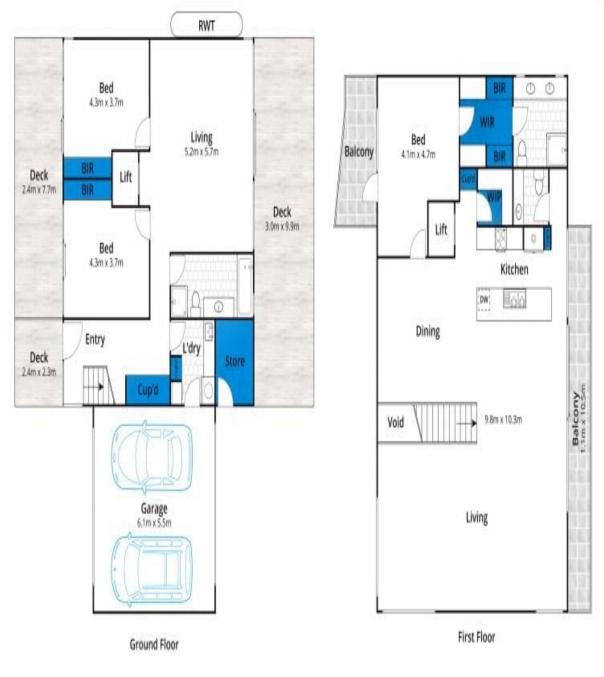

SOLD Contact: Marty Maher 0419505279 Type: Townhouse Sold Date: 11/01/2021 Land: 297m2 https://www.greatoceanproperties.com.au

greatoceanproperties

Approx House Area 267m<sup>3</sup>

Whilst bwrm.com.au has made every attempt to ensure the accuracy of the floor plan contained here, measurements are approximate and no responsibility is taken for any error, omis-statement. This plan is for illustrative purposes only.

## 3/137 Great Ocean Road, Anglesea

Plans shown are only indicative of layout. Dimensions are approximate.

Anglesea, VIC 3/137 Great Ocean Road