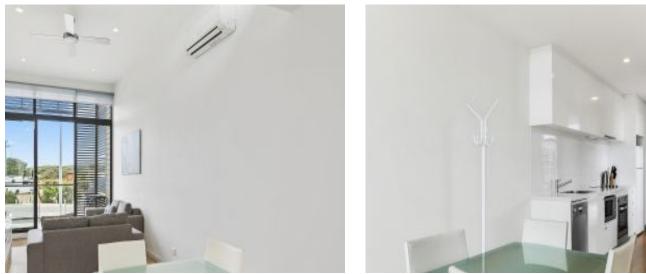

The open plan unit features a sunny light-filled living area opening onto a sundeck, 2 bedrooms, well appointed kitchen, under cover parking and access to a central common courtyard with BBQ facilities. This apartment is being sold fully furnished.