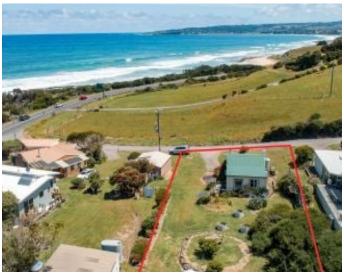

## A rare original beach shack, on a large block with ocean views!

This iconic beach shack on the prestigious Tiger Lane has views from Cape Patton to the Apollo Bay boat harbour on a large north and east facing 966 sqm block!

With its original charming features, great location and fabulous ocean views this cosy beach shack is a popular holiday rental and beloved family beach house. A great opportunity awaits the new purchasers to this unique property on a huge 966m2 block with a 20m frontage, only one block back from the beach!