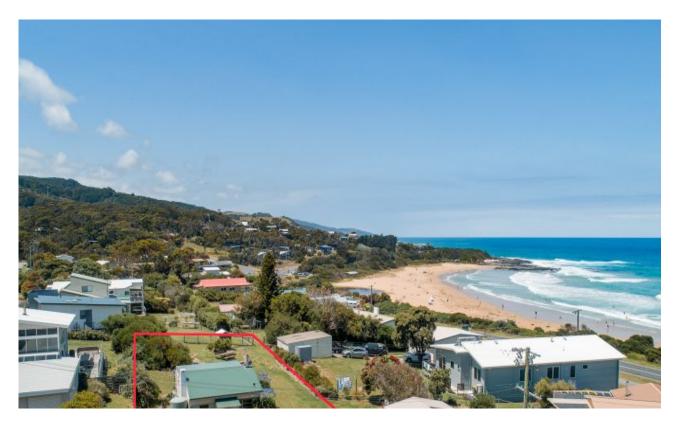

## A rare original beach shack, on a large block with ocean views!

This iconic beach shack on the prestigious Tiger Lane has views from Cape Patton to the Apollo Bay boat harbour on a large north and east facing 966 sqm block!

With its original charming features, great location and fabulous ocean views this cosy beach shack is a popular holiday rental and beloved family beach house. A great opportunity awaits the new purchasers to this unique property on a huge 966m2 block with a 20m frontage, only one block back from the beach!