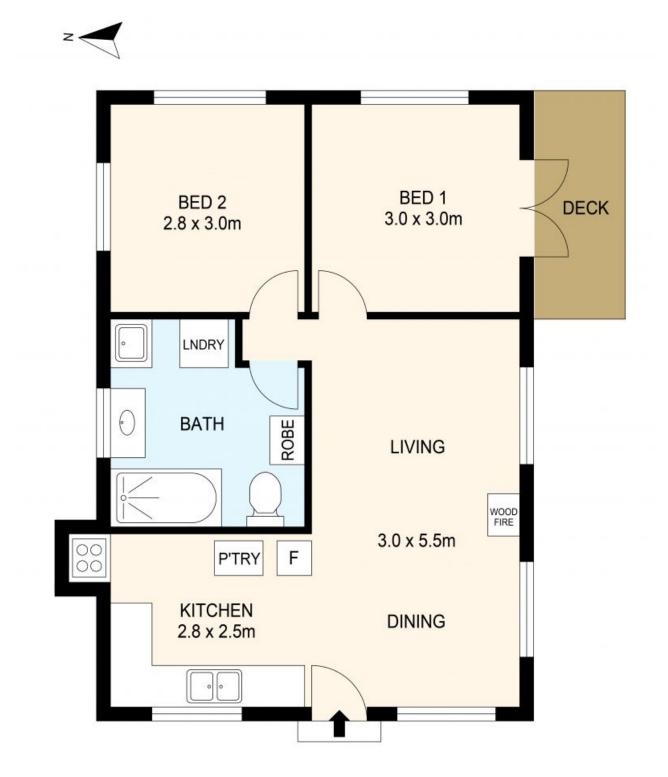

Type: Sold Date:

Gary Van Someren 0418550049 House 11/01/2021 https://www.greatoceanproperties.com.au

Plans shown are only indicative of layout. Dimensions are approximate.