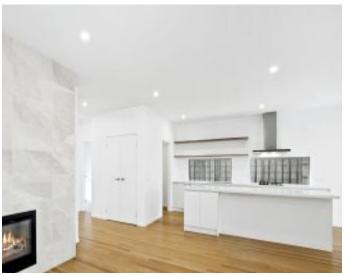

High ceilings and fresh white interiors are complemented by warm-toned Tassie Oak flooring and stairs, while floating timber shelving add a beautiful accent to the stunning kitchen. The open plan kitchen, meals and living area balances function and style, fitted with quality Fisher and Paykel appliances, Caesarstone benchtops and a commodious walk-in pantry.