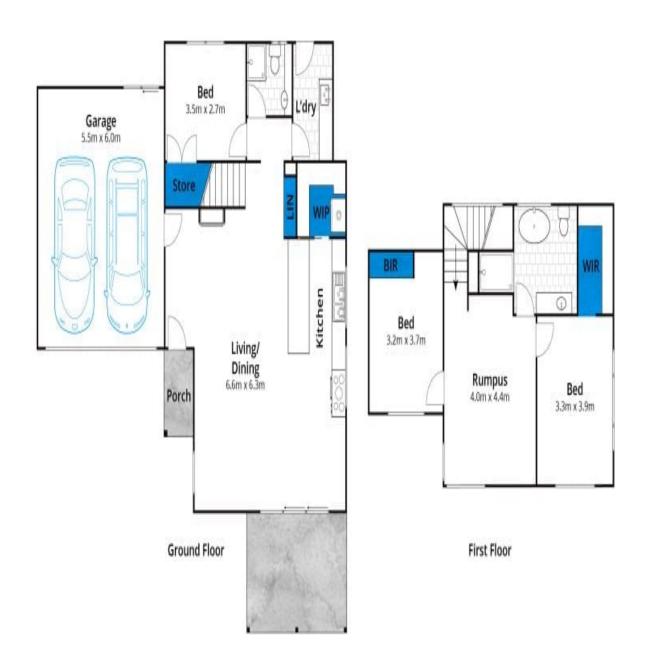

#### **SOLD**

Contact: Marty Maher

0419505279 Michelle McDonald 0418123927

**Type:** House **Sold Date:** 27/01/2021

**Land:** 368m2

https://www.greatoceanproperties.com.au

Approx. Area 181m2

Whilst berm.com.au has made every attempt to ensure the accuracy of the floor plan contained here, measurements are approximate and no responsibility is taken for any error, omission, or mis-statement. This plan is for illustrative purposes only.

### 65 Central Avenue, Torquay

Plans shown are only indicative of layout. Dimensions are approximate.