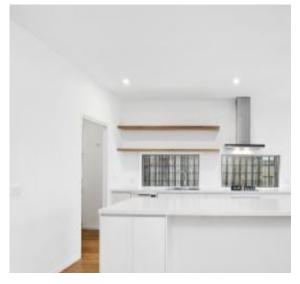

High ceilings and fresh white interiors are complemented by warm-toned Tassie Oak flooring and stairs, while floating timber shelving add a beautiful accent to the stunning kitchen. The open plan kitchen, meals and living area balances function and style, fitted with quality Fisher and Paykel appliances, Caesarstone benchtops and a commodious walk-in pantry.