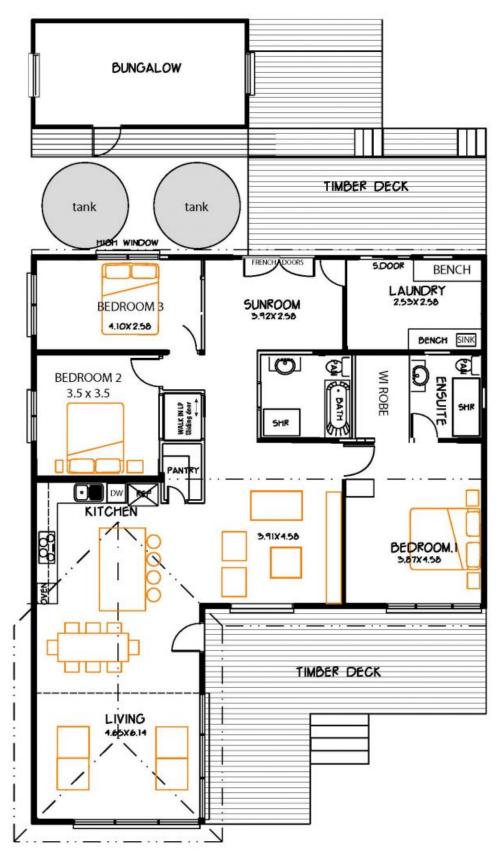

th to the breaking surf and positioned in the historic lighthouse precinct is a special combination however it is the residence that will surprise and delight. For those who have always longed to live a true, traditional beach lifestyle this property will encourage you to make thongs and board shorts your constant attire of choice. The residence has been beautifully renovated but has held onto it's purest beach life spirit that property lifestyle magazines can only try to emulate. With accommodation in 3 bedrooms within the residence and a separate studio able to cater for a myriad of uses including extra accommodation at the rear, this property can cater for an extended family. The open plan living area is a highlight as is the option of front or rear sun decks to follow the sun around.



Plans shown are only indicative of layout. Dimensions are approximate.