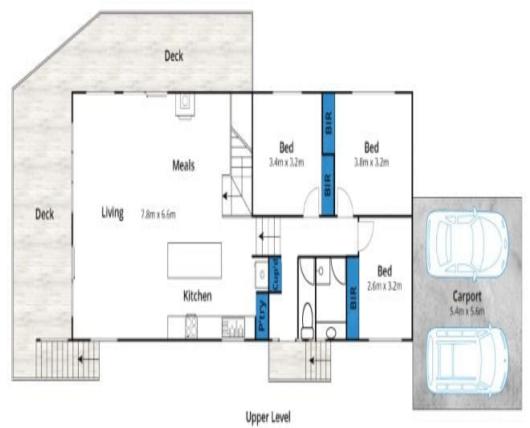

SOLD

Contact: Marty Maher

0419505279 Mim Atkinson 0408912533

Type: House Sold Date: 20/01/2021 Land: 547m2

https://www.greatoceanproperties.com.au

Approx House Area 169m<sup>2</sup>

Whits borm.com.au has made every attempt to ensure the accuracy of the floor plan contained here, measurements are approximate and no responsibility is taken for any error, omission, or mis-statement. This plan is for illustrative purposes only.

## 2 Albert Avenue, Aireys Inlet

Plans shown are only indicative of layout. Dimensions are approximate.