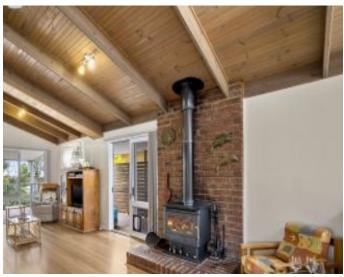

### Walk to absolutely everywhere

Offers required by 31 January 2021

This beautifully presented property is in a brilliant central location in the ocean side precinct where you can park your car and walk to everywhere. The residence is an ideal configuration for either holiday or permanent living. The large open plan living, kitchen and dining area opens onto sun decks on two sides and includes a wood heater and split system airconditioning. It is a beautiful space and it's complimented by a large second living area downstairs. There is ample accommodation in 4 bedrooms plus the option of a 5th bedroom or home office/study. These are serviced by 2 modern bathrooms, one on each level. The 547sqm (app) allotment has been fully utilised and is also beautifully presented by the house-proud owners with a combination of garden, practical shedding and paved area. This property has been so well looked after that there will be little to spend after purchase and the convenient position will be fully appreciated once you walk to the nearby beach, shops, cafes and pub. An incredible opportunity around the median price point for Aireys