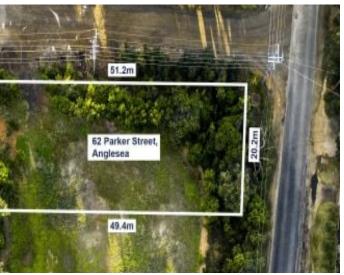

## Premium land opportunity, idyllic lifestyle location

Take advantage of this rare opportunity, to design and build a coastal dream home on a premium generous 1012sqm (app) level allotment. Boasting perfect orientation this allotment gifts opportunity to capture a northerly aspect with potential for ocean & heathland views with plenty of space for a contemporary, light filled build. Add to this three street frontages to Parker, Sparrow and Harvey Street.

 Land:
 1012m2

https://www.greatoceanproperties.com.au