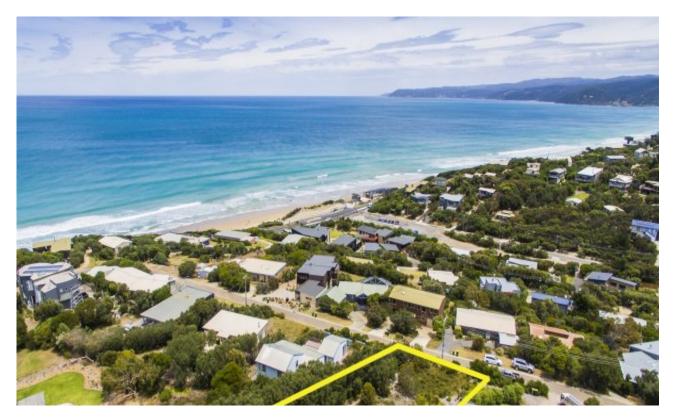

## stunning views with excellent beach access

Offers required by 31 January 2021

Any future residence will enjoy stunning ocean and breaking surf views over Fairhaven beach towards Lorne and the Otways from this elevated position. The position is a comfortable stroll to the Fairhaven Surf Life Saving Club via a nearby easement. The 1100sqm allotment (app) enjoys a gentle contour which in turn provides for an accessible building site for any future dwelling. The large size of the allotment provides a substantial building footprint under current council guidelines. If you are looking for an excellent position to plan your future dream home, then this property is definitely for you.