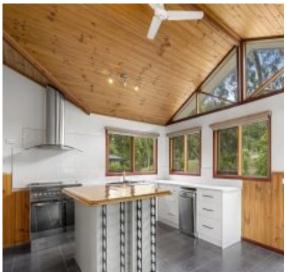

## **Coastal Hideaway**

Elevated with gorgeous tree top views this property has a warm and peaceful character that instantly feels like home. Situated directly opposite the Anglesea heathlands and just a short walk to the town centre and golf club this lovely 3 bedroom home is spacious and light filled. This two storey house is open plan with two living areas including freestanding woodfire. Upstairs the bedrooms are complete with built-in-robes, central bathroom, separate w.c. and a spacious deck with views of the heath reserve, front garden and nearby bush walking tracks. Downstairs includes another spacious living area with large bar opening on to the private deck and a combined laundry/bathroom. With a double driveway that includes ample off street parking the double storey allows for extensive storage space with shelving under the house and a lock up shed. The property is extensively landscaped and will certainly appeal to anyone looking to enjoy all the seasonal joys that the coast has to offer.