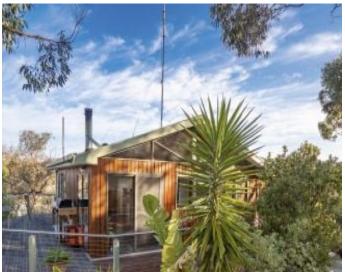

## **Coastal Hideaway**

Elevated with gorgeous tree top views this property has a warm and peaceful character that instantly feels like home. Situated directly opposite the Anglesea heathlands and just a short walk to the town centre and golf club this lovely 3 bedroom home is spacious and light filled. This two storey house is open plan with two living areas including freestanding woodfire. Upstairs the bedrooms are complete with built-in-robes, central bathroom, separate w.c. and a spacious deck with views of the heath reserve, front garden and nearby bush walking tracks. Downstairs includes another spacious living area with large bar opening on to the private deck and a combined laundry/bathroom. With a double driveway that includes ample off street parking the double storey allows for extensive storage space with shelving under the house and a lock up shed. The property is extensively landscaped and will certainly appeal to anyone looking to enjoy all the seasonal joys that the coast has to offer.