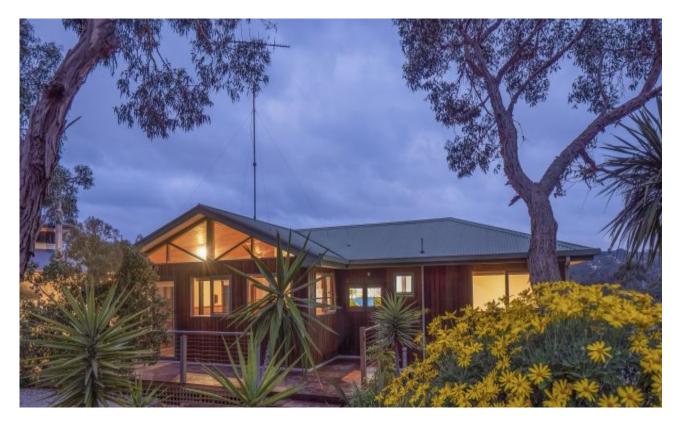

## **Coastal Hideaway**

Elevated with gorgeous tree top views this property has a warm and peaceful character that instantly feels like home. Situated directly opposite the Anglesea heathlands and just a short walk to the town centre and golf club this lovely 3 bedroom home is spacious and light filled. This two storey house is open plan with two living areas including freestanding woodfire. Upstairs the bedrooms are complete with built-in-robes, central bathroom, separate w.c. and a spacious deck with views of the heath reserve, front garden and nearby bush walking tracks. Downstairs includes another spacious living area with large bar opening on to the private deck and a combined laundry/bathroom. With a double driveway that includes ample off street parking the double storey allows for extensive storage space with shelving under the house and a lock up shed. The property is extensively landscaped and will certainly appeal to anyone looking to enjoy all the seasonal joys that the coast has to offer.