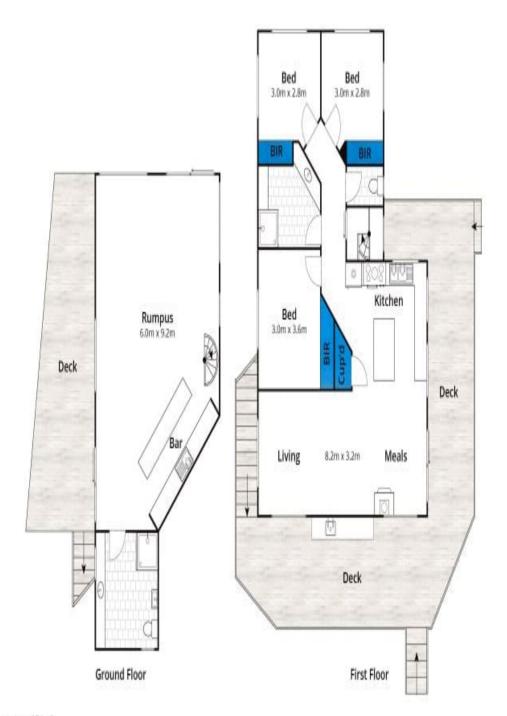

SOLD

Contact: Marty Maher

0419505279 Michelle McDonald

0418123927

Type: House Sold Date: 29/12/2020

Land: 603m2 https://www.greatoceanproperties.com.au

Approx House Area 154m2

Whist barm.com.au has made every attempt to ensure the accuracy of the floor plan contained here, measurements are approximate and no responsibility is taken for any error, omission, or mis-statement. This plan is for illustrative purposes only.

## 98 Fraser Avenue, Anglesea

Plans shown are only indicative of layout. Dimensions are approximate.