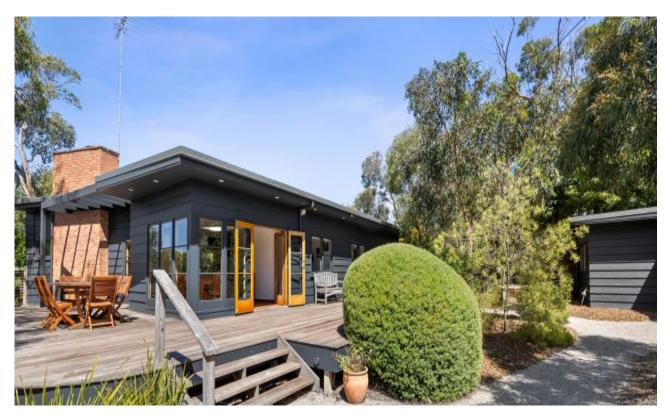

#### Stylish with Grace and Character

This is what happens when subtle sophistication meets coastal character and charm in an ideal location. The result is a home that will satisfy all your desires especially when liveability and style are the priority. Offering single level simplicity and a flowing floor plan, features here include light filled open plan living with easy access to outdoor entertaining. This is a home for all seasons where winters are spent in cosy proximity to the open fire and summers are for throwing open the French doors and lounging on your choice of decks. The contemporary kitchen (with deck access) adds ease to entertaining with plentiful work and storage space. There are four bedrooms in total. Each offers built in robes and the master enjoys direct access to the outdoors and an en-suite. A family bathroom with laundry completes the layout. The 953m² (approx) corner allotment is private with beautifully landscaped gardens that provide a natural and easy-care backdrop to outdoor living. Mature trees offer welcome shade in summer, while further highlights include raised veggie beds and a handy