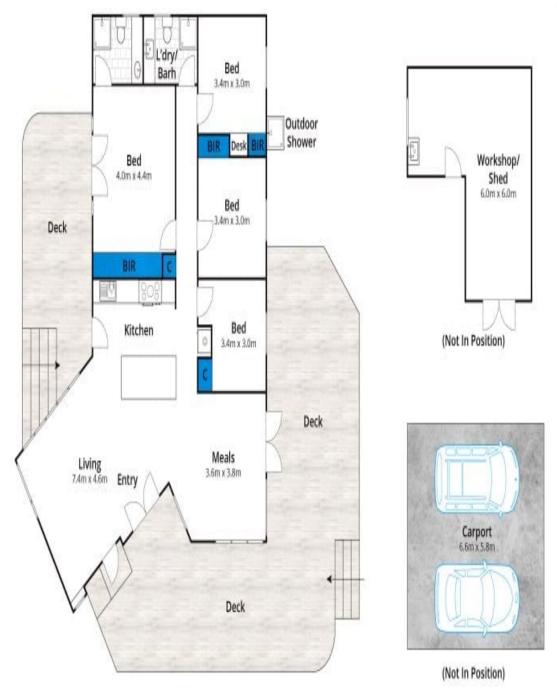

### **SOLD**

Contact: Marty Maher

0419505279

Type: House Sold Date: 24/12/2020 Land: 954m2

https://www.greatoceanproperties.com.au

Approx. Area 125m<sup>2</sup>
Whist berm.com.au has made every attempt to ensure the accuracy of the floor plan contained here, measurements are approximate and no responsibility is taken for any error, omission, or mis-statement. This plan is for illustrative purposes only.

## 37 Murray Street, Anglesea

Plans shown are only indicative of layout. Dimensions are approximate.