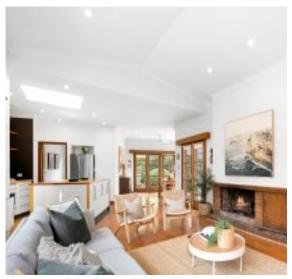

#### Stylish with Grace and Character

This is what happens when subtle sophistication meets coastal character and charm in an ideal location. The result is a home that will satisfy all your desires especially when liveability and style are the priority. Offering single level simplicity and a flowing floor plan, features here include light filled open plan living with easy access to outdoor entertaining. This is a home for all seasons where winters are spent in cosy proximity to the open fire and summers are for throwing open the French doors and lounging on your choice of decks. The contemporary kitchen (with deck access) adds ease to entertaining with plentiful work and storage space. There are four bedrooms in total. Each offers built in robes and the master enjoys direct access to the outdoors and an en-suite. A family bathroom with laundry completes the layout. The 953m² (approx) corner allotment is private with beautifully landscaped gardens that provide a natural and easy-care backdrop to outdoor living. Mature trees offer welcome shade in summer, while further highlights include raised veggie beds and a handy