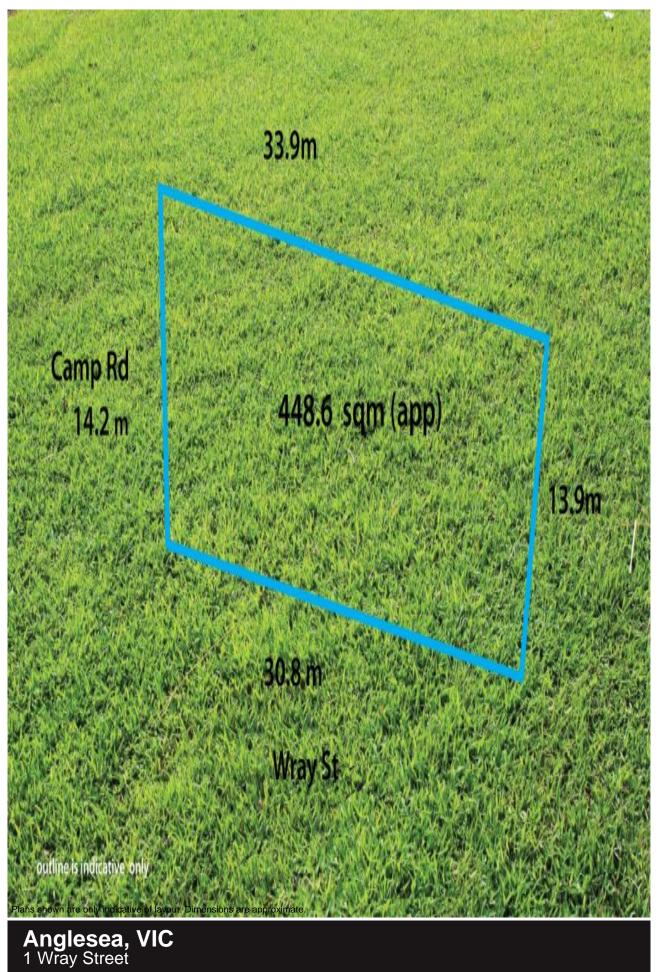

## **Privileged Position**

Take advantage of the enviable community and lifestyle benefits of Anglesea. Set in an exceptional location this allotment is a short stroll to the river, primary school, shopping, and dining in the Anglesea Village. The 449sqm (app) site is the perfect blank canvas, offering the ideal opportunity to create and design a coastal property, capturing river and bush views from a second story (STCA). It is easy to see why local families love this part of Anglesea. This vacant allotment opens the door to living an enviable Anglesea lifestyle within short drives to the many delights on the Surf Coast. All services including power, water, NBN and sewerage are connected. A truly special opportunity to secure land in a prime Anglesea location.

| SOLD    |
|---------|
| Contact |
|         |
| Type:   |

| Contact:                                | Marty Maher |
|-----------------------------------------|-------------|
|                                         | 0419505279  |
| Туре:                                   | Land        |
| Sold Date:                              | 28/01/2021  |
| Land:                                   | 455m2       |
| https://www.greatoceanproperties.com.au |             |