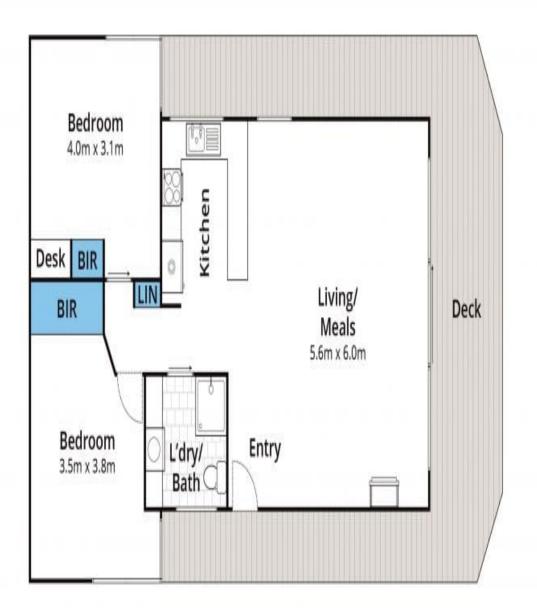

Land: 310m2 https://www.greatoceanproperties.com.au

Approx House Area 84m<sup>2</sup> White twrm.com.au has made every attempt to ensure the accuracy of the floor plan contained here, measurements are approximate and no responsibility is taken for any error, omission, or mis-statement. This plan is for illustrative purposes only.

## 39C Odonohue Road, Anglesea

Plans shown are only indicative of layout. Dimensions are approximate.

Anglesea, VIC 39c O'Donohue Road