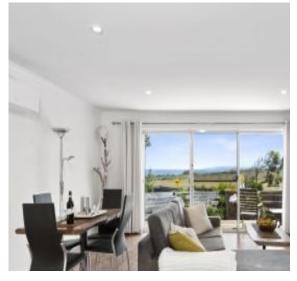

Recently refurbished beach house offering the ultimate coastal lifestyle, this property features bright and airy open plan living with unobstructed ocean views across the heathlands to the Split Point Lighthouse. The bamboo flooring, calm coastal decor and freestanding wood fire add a relaxed ambience, while the sliding doors onto the sunny deck invite you outdoors to soak up the views. The well-planned kitchen includes gas cooking plus ample storage and workspace. Two generous bedrooms have built in robes and the master enjoys the stunning seascape vista. The brand-new bathroom and laundry combination is smart and contemporary.