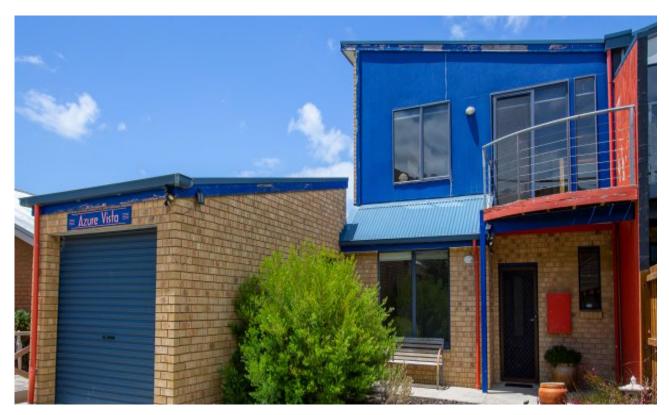

## Great location, great potential, and only 200 metres to the beach!

A concrete path leads to the front door with a covered verandah entrance. Through the front door is a tiled hall and timber stairs to the right leading to the first floor, which is light and bright with windows to the north, east and west. There is a second bathroom just off the landing with shower, toilet and vanity. The living area is open with a west balcony having mountain views on one side leading off the lounge, which is a large space, with hardwood floors, and reverse cycle air-conditioning with the dining space at the eastern end, with another balcony over the backyard with views to the harbour and ocean. The kitchen is adjacent with good storage, electric hotplates and oven, and space for a dishwasher. Downstairs there are 3 double bedrooms with carpet, built in robes and blinds. The master is spacious and overlooks the rear garden. In between the bedrooms is the main bathroom, with shower over bath and vanity, separate toilet, and separate laundry. In the hall there is a linen