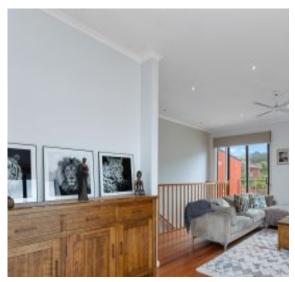

## Great location, great potential, and only 200 metres to the beach!

A concrete path leads to the front door with a covered verandah entrance. Through the front door is a tiled hall and timber stairs to the right leading to the first floor, which is light and bright with windows to the north, east and west. There is a second bathroom just off the landing with shower, toilet and vanity. The living area is open with a west balcony having mountain views on one side leading off the lounge, which is a large space, with hardwood floors, and reverse cycle air-conditioning with the dining space at the eastern end, with another balcony over the backyard with views to the harbour and ocean. The kitchen is adjacent with good storage, electric hotplates and oven, and space for a dishwasher. Downstairs there are 3 double bedrooms with carpet, built in robes and blinds. The master is spacious and overlooks the rear garden. In between the bedrooms is the main bathroom, with shower over bath and vanity, separate toilet, and separate laundry. In the hall there is a linen