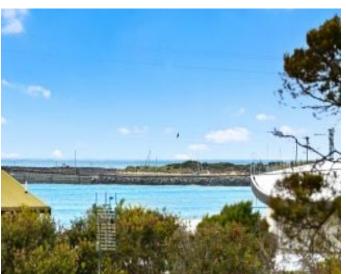

## Great location, great potential, and only 200 metres to the beach!

A concrete path leads to the front door with a covered verandah entrance. Through the front door is a tiled hall and timber stairs to the right leading to the first floor, which is light and bright with windows to the north, east and west. There is a second bathroom just off the landing with shower, toilet and vanity. The living area is open with a west balcony having mountain views on one side leading off the lounge, which is a large space, with hardwood floors, and reverse cycle air-conditioning with the dining space at the eastern end, with another balcony over the backyard with views to the harbour and ocean. The kitchen is adjacent with good storage, electric hotplates and oven, and space for a dishwasher. Downstairs there are 3 double bedrooms with carpet, built in robes and blinds. The master is spacious and overlooks the rear garden. In between the bedrooms is the main bathroom, with shower over bath and vanity, separate toilet, and separate laundry. In the hall there is a linen