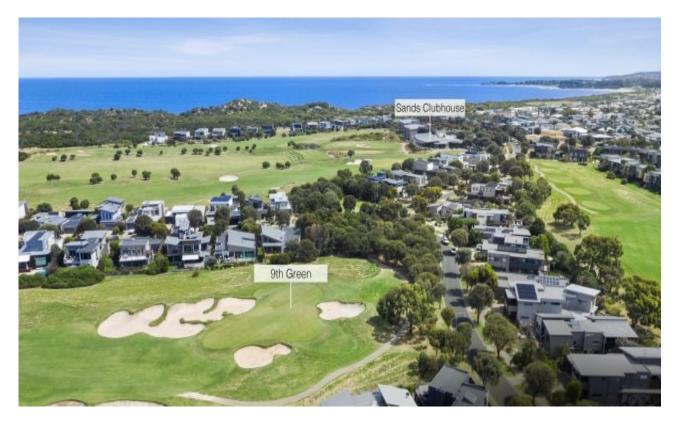

## Size and space overlooking the 9th green

This luxury 4-bedroom home has absolute golf course frontage on The Sands 18-hole Championship Golf Course. Overlooking the 9th Green, this immaculately presented home offers residents the ultimate in lifestyle living, only a stone's throw from the clubhouse and less than 10min walk to pristine White's Beach.

Fresh, sunny and well lit, the upper living zone feels unrestricted and spacious. The huge upper deck capitalises on north and east sunshine, with views over lush green fairways, sand bunkers and big sky views that change with every hour. An external staircase leads you down to a private, central enclave, sheltered from the prevailing winds and

surrounded by mature native gardens. The low maintenance landscaped garden with outdoor shower offers room for children and pets to play, while a garden gate leads onto the golf course itself. There is opportunity for the