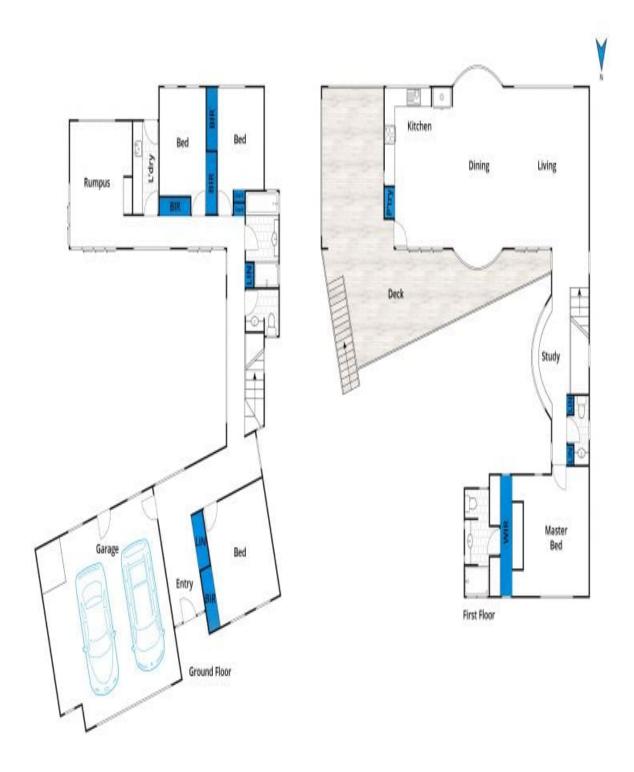

White borracom.au has made every attempt to ensure the accuracy of the floor plan contained here, measurements are approximate and no responsibility is taken for any error, omission, or mis-statement. This plan is for illustrative purposes only.

## 45 Gleneagles Close, Torquay

Plans shown are only indicative of layout. Dimensions are approximate.