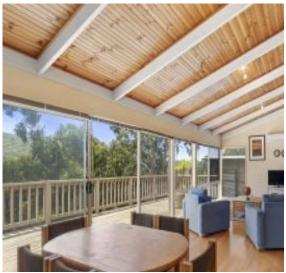

Offered over three levels with a flowing floor plan, upstairs is all about relaxed and spacious open plan living. Capitalising on the bushland outlook and the northerly aspect, it is sunny and bright with easy connection to outdoor living on a large north facing deck. You will embrace every opportunity to effortlessly entertain family and friends here. There are three good sized bedrooms plus a study (or fourth bedroom if required). The master, on the ground floor, includes an en-suite and walk-in robe.