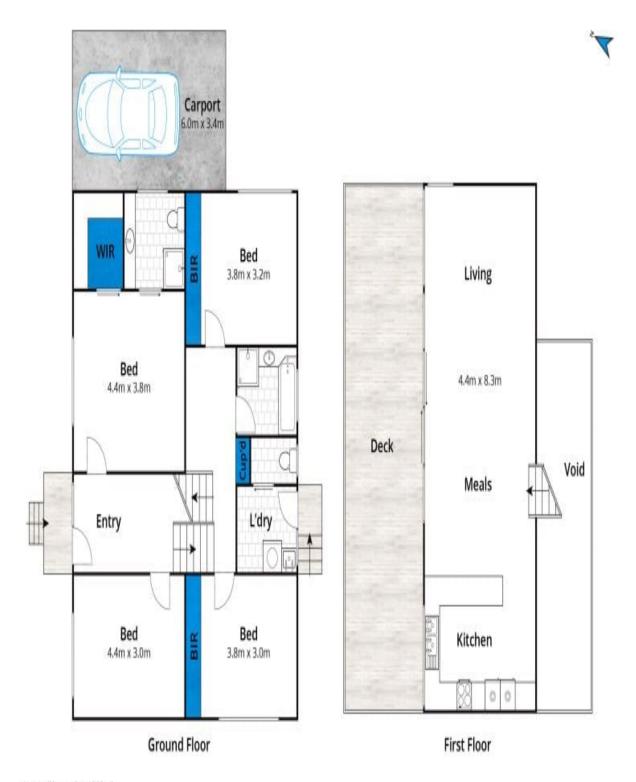

### **SOLD**

Contact: Mim Atkinson

0408912533 Marty Maher 0419505279

Type: House Sold Date: 11/12/2020

https://www.greatoceanproperties.com.au

Approx House Area 148m<sup>2</sup>

Whilst barm.com.au has made every attempt to ensure the accuracy of the floor plan contained here, measurements are approximate and no responsibility is taken for any error, omission, or mis-statement. This plan is for illustrative purposes only.

## 37 Forest Drive, Fairhaven

Plans shown are only indicative of layout. Dimensions are approximate.