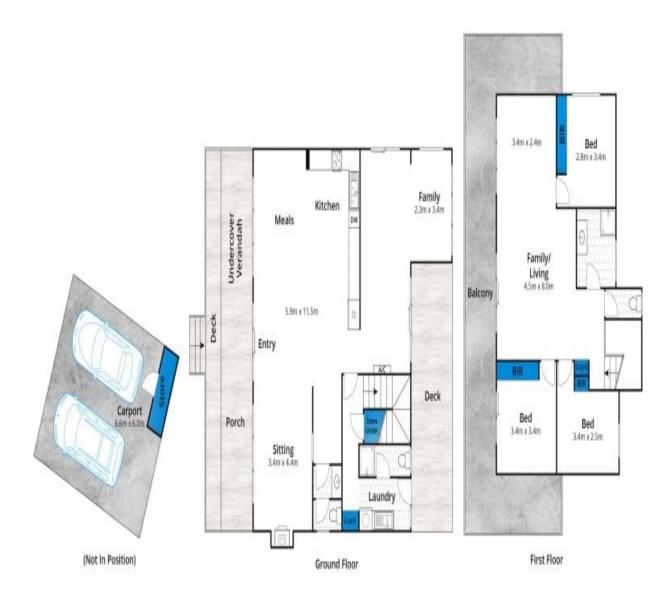

The house itself rests on a fully fenced large 1655sqm (app) allotment and boasts an abundance of features that compliments the style, position and ambiance of this amazing corner property.

Three decks, 3 living areas, the ground floor hosts a large open plan kitchen, powder room, second toilet plus shower, great for days spent at the beach. Upstairs 3 bedrooms (all with built-in robes), master with direct sliding door access to the wrap around deck, a bright central bathroom, separate toilet, and views, views, views!

Whilst barracom.au has made every attempt to ensure the accuracy of the floor plan contained here, measurements are approximate and no responsibility is taken for any error, omission, or mis-statement. This plan is for illustrative purposes only.

## 243 Great Ocean Road, Anglesea

Plans shown are only indicative of layout. Dimensions are approximate.