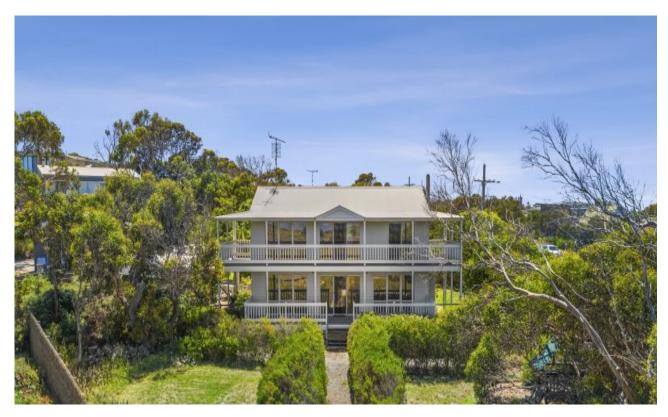

## Ocean and lighthouse views

This property ticks all the boxes for both permanent and holiday coastal living.

Angled directly at sensational ocean views to the Aireys Inlet lighthouse and overlooking the heathlands of the Great Otway National Park, ensures that not one house will ever interrupt this ocean view either from upstairs or down.

The house itself rests on a fully fenced large 1655sqm (app) allotment and boasts an abundance of features that compliments the style, position and ambiance of this amazing corner property.

Three decks, 3 living areas, the ground floor hosts a large open plan kitchen, powder room, second toilet plus shower, great for days spent at the beach. Upstairs 3 bedrooms (all with built-in robes), master with direct sliding door access to the wrap around deck, a bright central bathroom, separate toilet, and views, views, views!