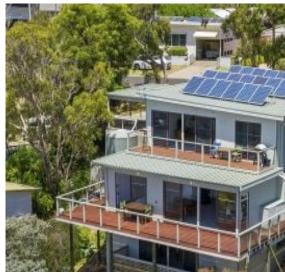

## High on the hill boasting expansive views

Expansive heath and coastal views combined with a sunny northerly aspect is a rarity on the coast. This property delivers all of this and more along with generous living designed for sharing the dream. Offered over three levels, it can be enjoyed as one home or as two separate self-contained floors. The upper level features open plan living with spectacular views over the Great Otway National Park and up the coast to Pt Addis. Access to a large sunny deck is seamless through sliding doors; this is the perfect spot for entertaining and taking in the views. A generous kitchen includes a walk-in pantry while two bedrooms; a home office and bathroom complete the floor plan on this level. On the second level views are just as exceptional from the open plan living area, wrap around deck and master bedroom. Four further bedrooms, a bathroom and laundry are also included. Finally, at lower ground level, a games room and overflow bunk room will be the star attraction for the kids, while the extra bathroom on this level is a bonus.