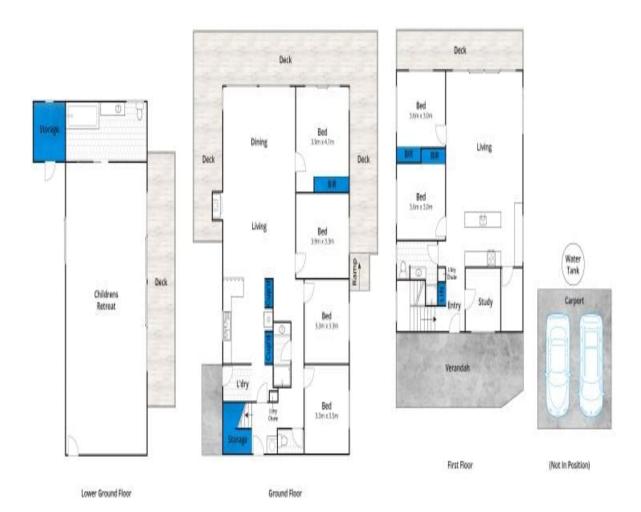

## High on the hill boasting expansive views

Expansive heath and coastal views combined with a sunny northerly aspect is a rarity on the coast. This property delivers all of this and more along with generous living designed for sharing the dream. Offered over three levels, it can be enjoyed as one home or as two separate self-contained floors. The upper level features open plan living with spectacular views over the Great Otway National Park and up the coast to Pt Addis. Access to a large sunny deck is seamless through sliding doors; this is the perfect spot for entertaining and taking in the views. A generous kitchen includes a walk-in pantry while two bedrooms; a home office and bathroom complete the floor plan on this level. On the second level views are just as exceptional from the open plan living area, wrap around deck and master bedroom. Four further bedrooms, a bathroom and laundry are also included. Finally, at lower ground level, a games room and overflow bunk room will be the star attraction for the kids, while the extra bathroom on this level is a bonus.

https://www.greatoceanproperties.com.au

Approx. Area 245m<sup>2</sup>

Whilst barm.com.au has made every attempt to ensure the accuracy of the floor plan contained here, measurements are approximate and no responsibility is taken for any error, omission, or mis-statement. This plan is for illustrative purposes only.

## 31 Pickworth Drive, Anglesea

Plans shown are only indicative of layout. Dimensions are approximate.