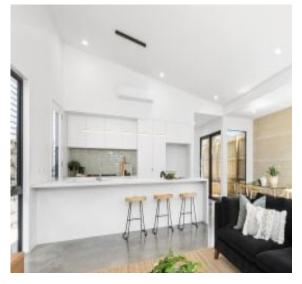

Sophisticated, modern and undeniably chic, the crisp white interiors and burnished concrete flooring are complemented by the warmth of timber and a Besser block feature wall that enhances the entry and projects beyond the entrance door. The indoor-outdoor connection is palpable, thanks to raked ceilings, extensive glazing and clerestory windows that draw the sky views and greenery in. Full span stacker doors lead to Silvertop Ash timber decking – a private entertaining zone surrounded by easy-care landscaping.