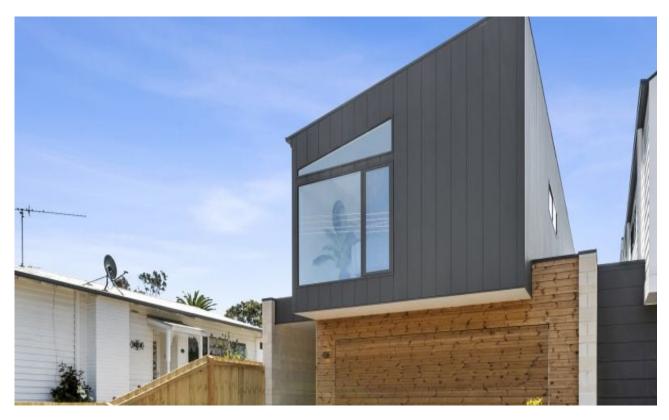

## 66a Beach Road **Torquay, VIC**

#### modern, light and bright in a great location!

Located in old Torquay, this exciting new home offers generous proportions and a distinctive, ultra-modern appearance. Cleverly planned for luxurious, low maintenance living by locals, built by JSB and Section Studio, it boasts 4 bedrooms (incl. downstairs master), dual living and a private north-facing alfresco.

Sophisticated, modern and undeniably chic, the crisp white interiors and burnished concrete flooring are complemented by the warmth of timber and a Besser block feature wall that enhances the entry and projects beyond the entrance door. The indoor-outdoor connection is palpable, thanks to raked ceilings, extensive glazing and clerestory windows that draw the sky views and greenery in. Full span stacker doors lead to Silvertop Ash timber decking – a private entertaining zone surrounded by easy-care landscaping.