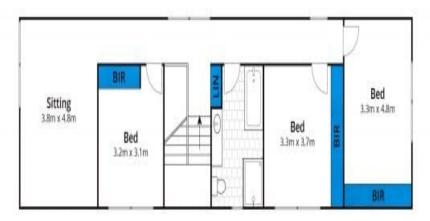

 Sold Date:
 06/12/2020

 Land:
 306m2

https://www.greatoceanproperties.com.au

First Floor

Approx House Area 247m<sup>2</sup>

Whilst barm.com.au has made every attempt to ensure the accuracy of the floor plan contained here, measurements are approximate and no responsibility is taken for any error, omission, or mis-statement. This plan is for illustrative purposes only.

### 66A Beach Road, Torquay

Plans shown are only indicative of layout. Dimensions are approximate.