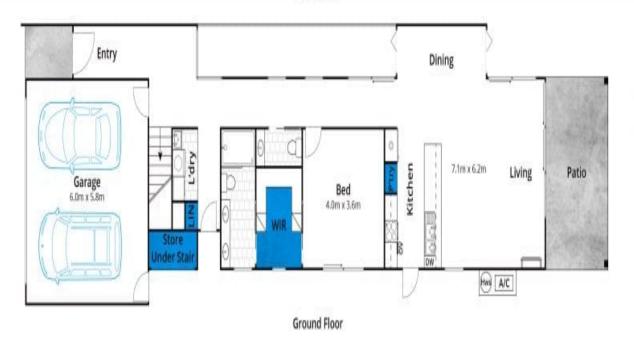

 Sold Date:
 06/12/2020

 Land:
 306m2

https://www.greatoceanproperties.com.au

First Floor

Approx House Area 247m<sup>2</sup>

Whilst barm.com.au has made every attempt to ensure the accuracy of the floor plan contained here, measurements are approximate and no responsibility is taken for any error, omission, or mis-statement. This plan is for illustrative purposes only.

### 66A Beach Road, Torquay

Plans shown are only indicative of layout. Dimensions are approximate.