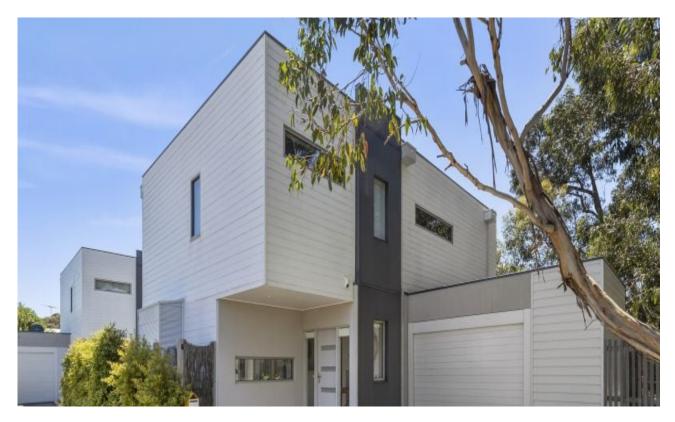

## **Contemporary Coastal Style**

This custom designed stylish home is perfectly positioned in a tranquil enclave ocean side of the Great Ocean Road.

Superbly configured to maximise flow, light, and liveability, it features spacious open plan living. Here you will find extensive glazing to harness the northerly aspect and to provide effortless access to outdoor living. A galley style kitchen featuring a steam assist oven with generous storage and workspace creates the central hub of the home and cleverly separates two living zones.