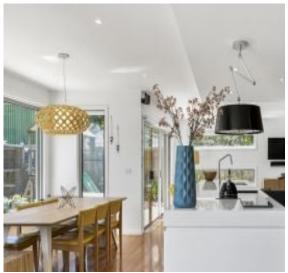

## **Contemporary Coastal Style**

This custom designed stylish home is perfectly positioned in a tranquil enclave ocean side of the Great Ocean Road.

Superbly configured to maximise flow, light, and liveability, it features spacious open plan living. Here you will find extensive glazing to harness the northerly aspect and to provide effortless access to outdoor living. A galley style kitchen featuring a steam assist oven with generous storage and workspace creates the central hub of the home and cleverly separates two living zones.