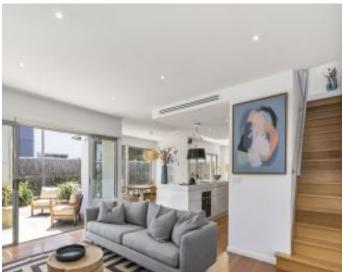

## **Contemporary Coastal Style**

This custom designed stylish home is perfectly positioned in a tranquil enclave ocean side of the Great Ocean Road.

Superbly configured to maximise flow, light, and liveability, it features spacious open plan living. Here you will find extensive glazing to harness the northerly aspect and to provide effortless access to outdoor living. A galley style kitchen featuring a steam assist oven with generous storage and workspace creates the central hub of the home and cleverly separates two living zones.

Upstairs soaring ceilings with compelling architectural lines add volume and interest. The third living zone is ideal as a home office if required. There are three spacious bedrooms (all with built-in robes). The master includes an en-suite with floor to ceiling tiles. A second bathroom, with double vanities, is also on this level.