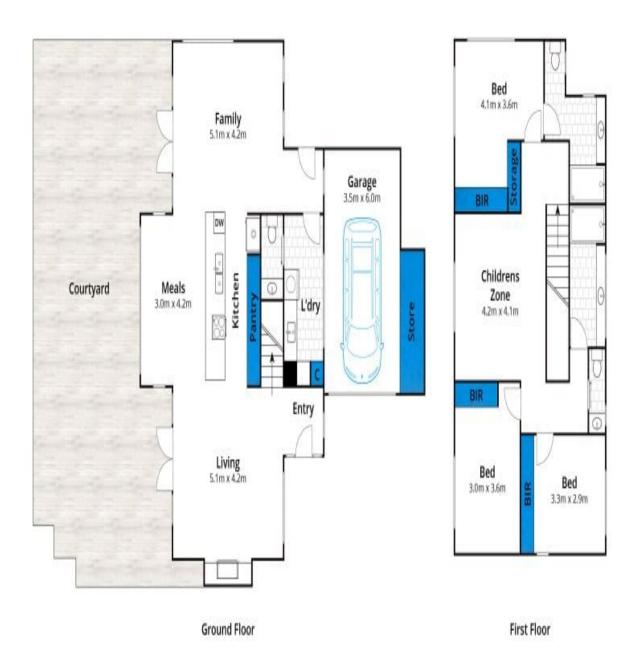

Whits barm.com.au has made every attempt to ensure the accuracy of the floor plan contained here, measurements are approximate and no responsibility is taken for any error, omission, or mis-statement. This plan is for illustrative purposes only.

## 1/9 Saltwater Place, Anglesea

Plans shown are only indicative of layout. Dimensions are approximate.