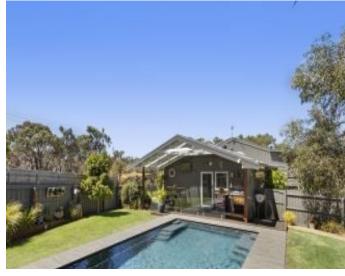

Blending a crisp modern aesthetic with natural tones and timber elements has produced a unique and character filled home. It features light filled open plan living on the uppermost level. Highlights here include a well-appointed kitchen featuring timber bench tops; a relaxed reading room or study; a freestanding wood fire to keep things cosy plus enviable flow to outdoor entertaining. The adjacent master bedroom includes an en-suite with a spa bath.