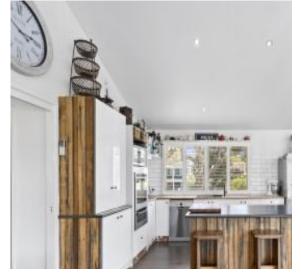

Blending a crisp modern aesthetic with natural tones and timber elements has produced a unique and character filled home. It features light filled open plan living on the uppermost level. Highlights here include a well-appointed kitchen featuring timber bench tops; a relaxed reading room or study; a freestanding wood fire to keep things cosy plus enviable flow to outdoor entertaining. The adjacent master bedroom includes an en-suite with a spa bath.