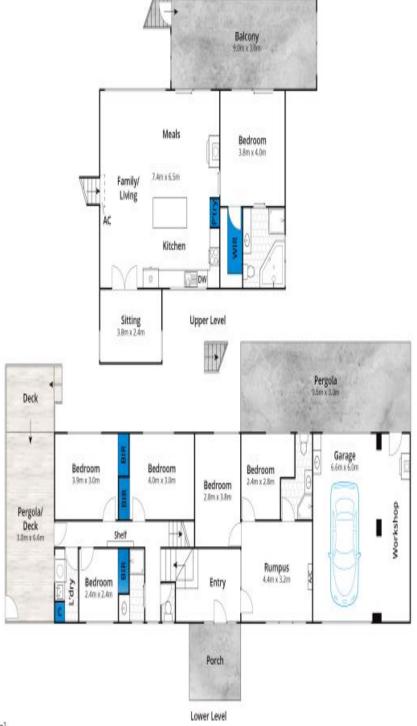

Blending a crisp modern aesthetic with natural tones and timber elements has produced a unique and character filled home. It features light filled open plan living on the uppermost level. Highlights here include a well-appointed kitchen featuring timber bench tops; a relaxed reading room or study; a freestanding wood fire to keep things cosy plus enviable flow to outdoor entertaining. The adjacent master bedroom includes an en-suite with a spa bath.

Downstairs, on the middle level, there are three bedrooms with built in robes; a central bathroom plus a large laundry. On the ground floor a second living area accommodates extended family or guests with its stylish polished concrete floors, two bedrooms and bathroom.

https://www.greatoceanproperties.com.au

Approx House Area 224m<sup>2</sup>

Whils berm.com.au has made every attempt to ensure the accuracy of the floor plan contained here, measurements are approximate and no responsibility is taken for any error, omission, or mis-statement. This plan is for illustrative purposes only.

## 23 Mcconnell Close, Anglesea

Plans shown are only indicative of layout. Dimensions are approximate.

Anglesea, VIC 23 McConnell Close