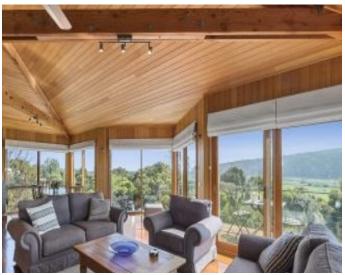

#### Stunning outlook, impressive retreat

Exceptional views and liveability combine to deliver a unique and special home. Its elevated position guarantees forever views that stretch across the river valley and to Lorne. This stunning panorama is the star attraction viewed from the open plan living zone on the upper level. Complete with soaring timber lined ceilings, wood fire and sunny balcony, this is the perfect spot for unwinding or entertaining alike. The generous kitchen includes gas cooking and plentiful storage.