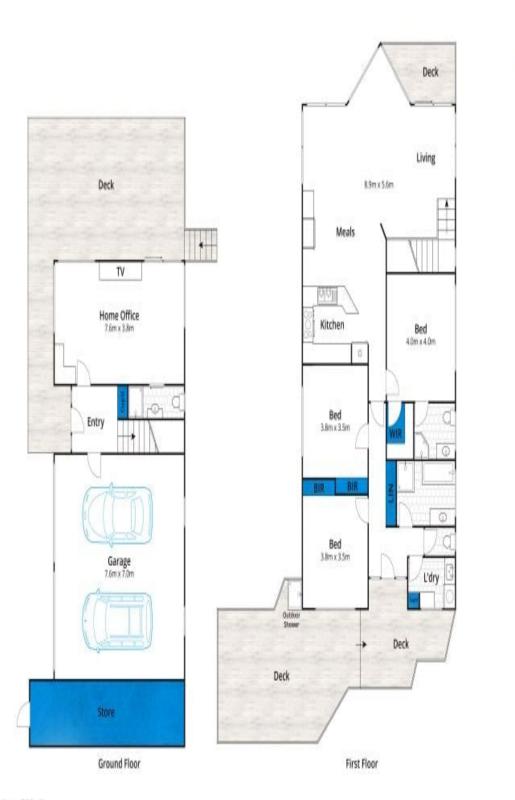

There are three bedrooms on this level including a master suite with a peaceful garden outlook, en-suite and walk-in robe. A second bathroom, laundry and powder room complete the upstairs floor plan.

The lower level offers a flexible space which can be used as a fourth bedroom, separate living or home office with an adjacent bathroom. An oversized double garage includes workshop and storage space and there is off-street parking for four vehicles.

### **SOLD**

Contact: Mim Atkinson

0408912533 Marty Maher 0419505279

Type: House Sold Date: 27/11/2020 Land: 1441m2

https://www.greatoceanproperties.com.au

Approx House Area 260m<sup>2</sup>

Whilst barm.com.au has made every attempt to ensure the accuracy of the floor plan contained here, measurements are approximate and no responsibility is taken for any error, omission, or mis-statement. This plan is for illustrative purposes only.

## 40A Bambra Road, Aireys Inlet

Plans shown are only indicative of layout. Dimensions are approximate.