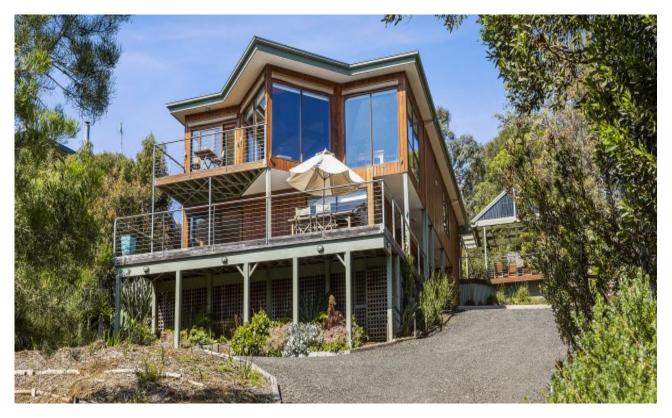

#### Stunning outlook, impressive retreat

Exceptional views and liveability combine to deliver a unique and special home. Its elevated position guarantees forever views that stretch across the river valley and to Lorne. This stunning panorama is the star attraction viewed from the open plan living zone on the upper level. Complete with soaring timber lined ceilings, wood fire and sunny balcony, this is the perfect spot for unwinding or entertaining alike. The generous kitchen includes gas cooking and plentiful storage.

There are three bedrooms on this level including a master suite with a peaceful garden outlook, en-suite and walk-in robe. A second bathroom, laundry and powder room complete the upstairs floor plan.

The lower level offers a flexible space which can be used as a fourth bedroom, separate living or home office with an adjacent bathroom. An oversized double garage includes workshop and storage space and there is off-street parking for four vehicles.