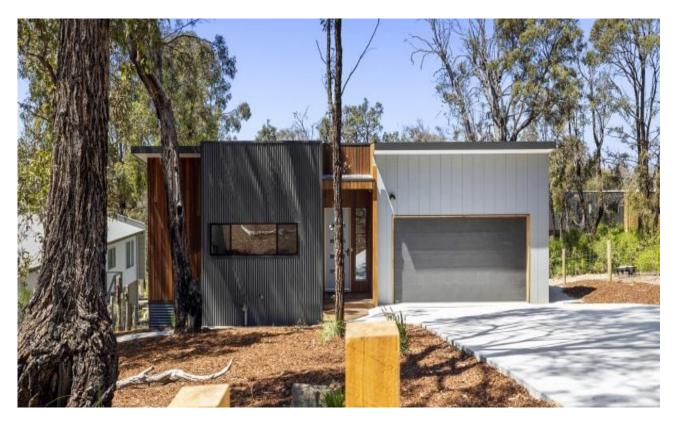

## 25 Narani Way Fairhaven, VIC

4 SEED BA

**2**BATH

**2** CAR

great ocean properties

#### As new

Offers required by 7 December 2020

This near new contemporary split level home complements its natural bushland setting and equally expresses its connection to our spectacular coast.

The floor plan separates the home into distinct zones over three levels. The upper floor provides a private parent's retreat with a generous bedroom, en-suite, walk-in robe and adjacent home office. This voluminous space of the middle level is the central hub of the home and works equally well for everyday living and for entertaining. The kitchen includes Bosch appliances, induction cooking, large walk-in pantry and a central island breakfast bar. Downstairs is the perfect kid's or guest wing with three bedrooms (all with built in robes), a relaxed living area, family bathroom and extensive storage. The monochromatic decor throughout is modern coastal with clean lines and crisp whites enhancing warm timber