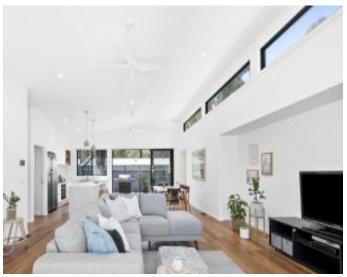

#### As new

Offers required by 7 December 2020

This near new contemporary split level home complements its natural bushland setting and equally expresses its connection to our spectacular coast.

The floor plan separates the home into distinct zones over three levels. The upper floor provides a private parent's retreat with a generous bedroom, en-suite, walk-in robe and adjacent home office. This voluminous space of the middle level is the central hub of the home and works equally well for everyday living and for entertaining. The kitchen includes Bosch appliances, induction cooking, large walk-in pantry and a central island breakfast bar. Downstairs is the perfect kid's or guest wing with three bedrooms (all with built in robes), a relaxed living area, family bathroom and extensive storage. The monochromatic decor throughout is modern coastal with clean lines and crisp whites enhancing warm timber

#### tones.

The property offers a choice of outdoor entertaining areas, follow the sun or stay cool in the shade with either the north or south facing decks; alternatively enjoy evening drinks around the