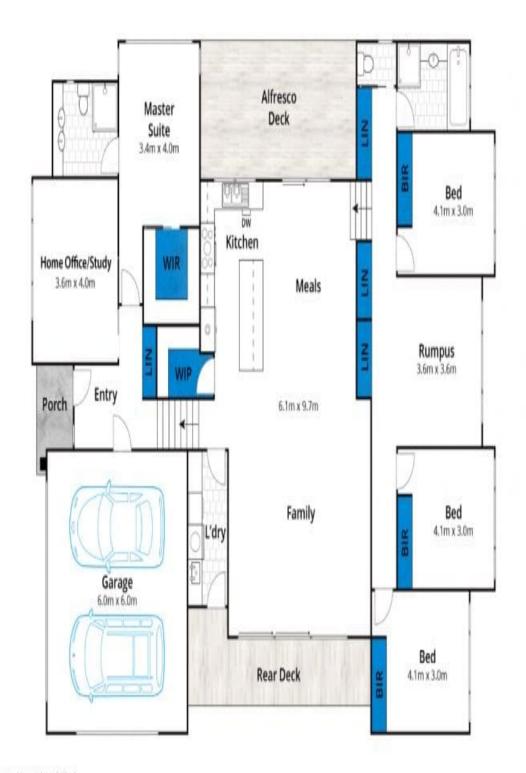

#### As new

Offers required by 7 December 2020

This near new contemporary split level home complements its natural bushland setting and equally expresses its connection to our spectacular coast.

The floor plan separates the home into distinct zones over three levels. The upper floor provides a private parent's retreat with a generous bedroom, en-suite, walk-in robe and adjacent home office. This voluminous space of the middle level is the central hub of the home and works equally well for everyday living and for entertaining. The kitchen includes Bosch appliances, induction cooking, large walk-in pantry and a central island breakfast bar. Downstairs is the perfect kid's or guest wing with three bedrooms (all with built in robes), a relaxed living area, family bathroom and extensive storage. The monochromatic decor throughout is modern coastal with clean lines and crisp whites enhancing warm timber

Whits berm.com.au has made every attempt to ensure the accuracy of the floor plan contained here, measurements are approximate and no responsibility is taken for any error, ontission, or mis-statement. This plan is for illustrative purposes only.

# 25 Narani Way, Fairhaven

Plans shown are only indicative of layout. Dimensions are approximate.