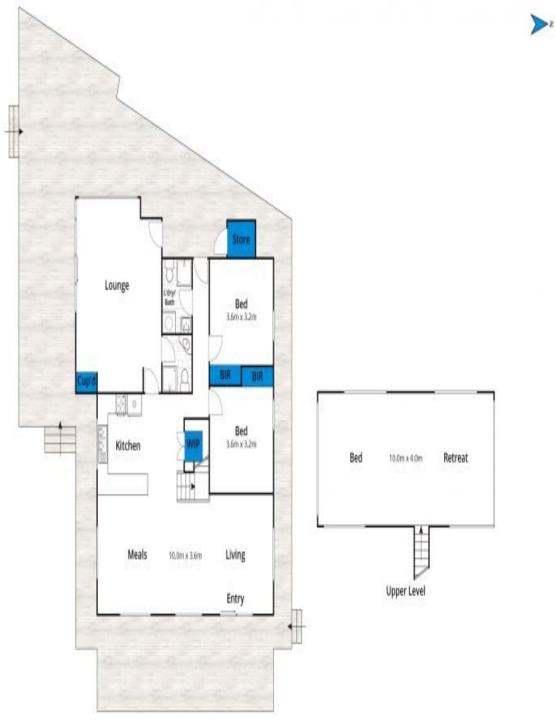

Approx House Area 166m<sup>2</sup>

Whits burm.com.au has made every attempt to ensure the accuracy of the floor plan contained here, measurements are approximate and no responsibility is taken for any error, omission, or mis-statement. This plan is for illustrative purposes only.

## 15 Ridge Road, Fairhaven

Plans shown are only indicative of layout. Dimensions are approximate.