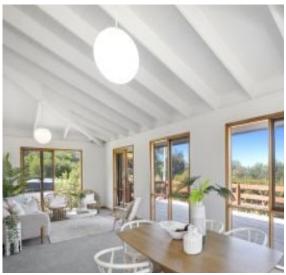

Offered over two storeys, downstairs features open plan living with that sought after coastal vibe. Pitched ceilings with exposed beams, generous glazing, easy indoor outdoor flow and a retro style kitchen with solid timber cabinetry contribute to the character. While a second living area makes the ideal rumpus room or overflow accommodation. Two bedrooms and two bathrooms are also on this level. Upstairs is all about