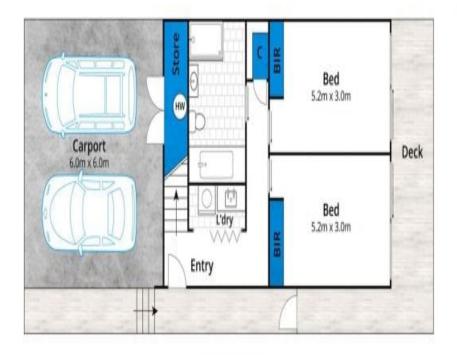

Downstairs there are two spacious bedrooms, both have built in robes and enjoy access to outdoor living and a private sunny garden. A family sized bathroom, with separate bath and shower, is conveniently located. There is ample storage and a space saving Euro laundry. Undercover off-street parking is included as well as secure external storage for beach toys.

nouse 2020 n2

https://www.greatoceanproperties.com.au

**First Floor** 

**Ground Floor** 

Approx House Area 157m<sup>2</sup>

Whilst bwrm.com.au has made every attempt to ensure the accuracy of the floor plan contained here, measurements are approximate and no responsibility is taken for any error, omission, or mis-statement. This plan is for illustrative purposes only.