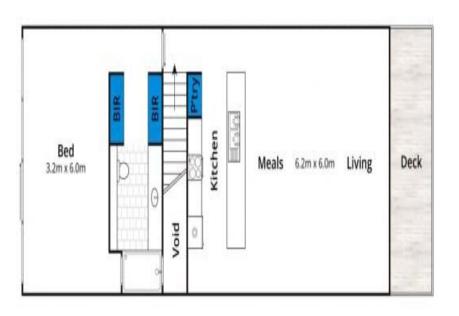

nouse 2020 n2

https://www.greatoceanproperties.com.au

**First Floor** 

**Ground Floor** 

Approx House Area 157m<sup>2</sup>

Whilst bwrm.com.au has made every attempt to ensure the accuracy of the floor plan contained here, measurements are approximate and no responsibility is taken for any error, omission, or mis-statement. This plan is for illustrative purposes only.

## 4/143D Great Ocean Road, Anglesea

Plans shown are only indicative of layout. Dimensions are approximate.

Anglesea, VIC 4/143D Great Ocean Road