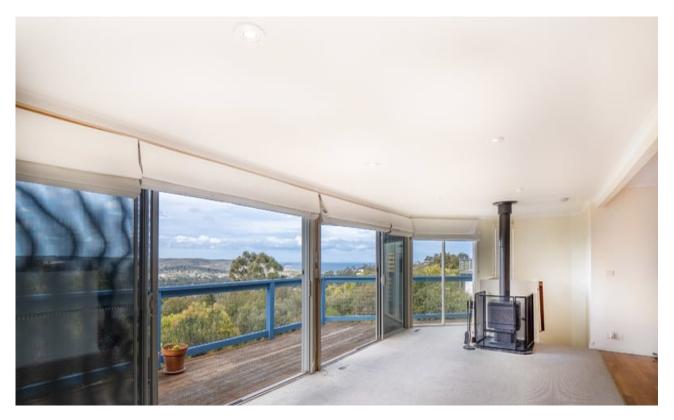

## **LEASED**

This double storey home is a fantastic beach house with views of Anglesea including the golf course, national park and coastline to Point Addis. Available for the short term of 4 to 6 months from early October, unfurnished. Comprising 3 bedrooms, 2 bathrooms, multiple living areas and expansive decking. Enjoy spacious open plan living upstairs and the large family room or possibly fourth bedroom on the lower level , complete with plentiful storage and easy access to the large backyard. Set on 1071 sqm (approximately) there is ample off street parking. Enjoy summer in

House Type: Date Available: 03/10/2020 Leased Date: 24/09/2020 Land: 1071m2

https://www.greatoceanproperties.com.au

this elevated peaceful location. Features include:

- 3 bedrooms upstairs, master with built in robe and window to the coastline views
- 2 bathrooms including bath tub, separate w.c