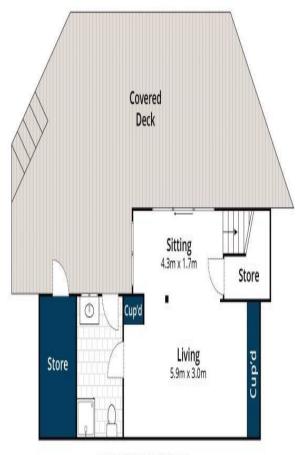

Contact: Michelle Mc Donald

0499 969 649

great**o**cean**properties** 

Bond: \$2940

Lower Ground Floor

( Not In Position )

**Ground Floor** 

Approx House Area 177m<sup>2</sup>

Whilst bwrm.com.au has made every attempt to ensure the accuracy of the floor plan contained here, measurements are approximate and no responsibility is taken for any error, omission, or mis-statement. This plan is for illustrative purposes only. Plans shown are only indicative of layout. Dimensions are approximate.