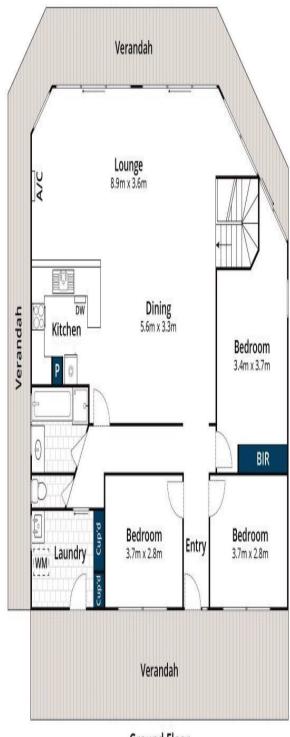

## **LEASED**

This double storey home is a fantastic beach house with views of Anglesea including the golf course, national park and coastline to Point Addis. Available for the short term of 4 to 6 months from early October, unfurnished. Comprising 3 bedrooms, 2 bathrooms, multiple living areas and expansive decking. Enjoy spacious open plan living upstairs and the large family room or possibly fourth bedroom on the lower level , complete with plentiful storage and easy access to the large backyard. Set on 1071 sqm (approximately) there is ample off street parking. Enjoy summer in

Contact: Michelle Mc Donald

0499 969 649

great**o**cean**properties** 

Bond: \$2940

Lower Ground Floor

( Not In Position )

**Ground Floor** 

Approx House Area 177m<sup>2</sup>

Whilst bwrm.com.au has made every attempt to ensure the accuracy of the floor plan contained here, measurements are approximate and no responsibility is taken for any error, omission, or mis-statement. This plan is for illustrative purposes only. Plans shown are only indicative of layout. Dimensions are approximate.