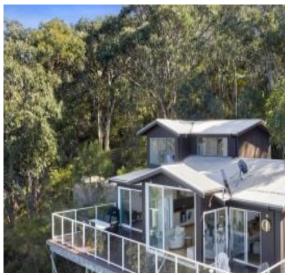

## The most stunning view on the Surfcoast

The hilltop location of this beautiful coastal escape provides possibly the most spectacular view on the Surfcoast. Located in Big Hill and set on an acre of land (app), the residence looks down on the surf, crashing onto the rocks below, over the famous surf break at Cathedral Rock, to Lorne. The three bedroom residence is presented in excellent order and its bright interior is welcoming and unmistakably classic beach. The large, open plan living area opens up onto a substantial sundeck, making a significant indoor/outdoor entertaining area if required. The three bedrooms are serviced by two bathrooms, with one being an ensuite off the main bedroom, that also takes advantage of the view. There is a third toilet in the laundry. Although there are other properties in the area, the residence is quite private and this translates into a feeling of escaping from the rest of the world when you are there. If a prerequisite for your beach house is an amazing view, then you will probably never find one better. Big Hill is approximately 100 mins drive from the Westgate Bridge or only a Zoom meeting