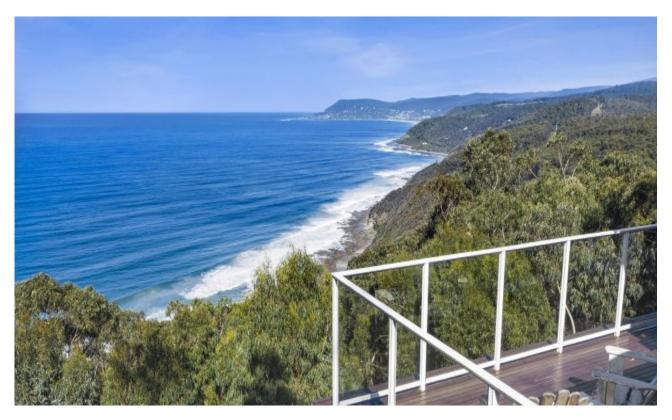

## The most stunning view on the Surfcoast

The hilltop location of this beautiful coastal escape provides possibly the most spectacular view on the Surfcoast. Located in Big Hill and set on an acre of land (app), the residence looks down on the surf, crashing onto the rocks below, over the famous surf break at Cathedral Rock, to Lorne. The three bedroom residence is presented in excellent order and its bright interior is welcoming and unmistakably classic beach. The large, open plan living area opens up onto a substantial sundeck, making a significant indoor/outdoor entertaining area if required. The three bedrooms are serviced by two bathrooms, with one being an ensuite off the main bedroom, that also takes advantage of the view. There is a third toilet in the laundry. Although there are other properties in the area, the residence is quite private and this translates into a feeling of escaping from the rest of the world when you are there. If a prerequisite for your beach house is an amazing view, then you will probably never find one better. Big Hill is approximately 100 mins drive from the Westgate Bridge or only a Zoom meeting