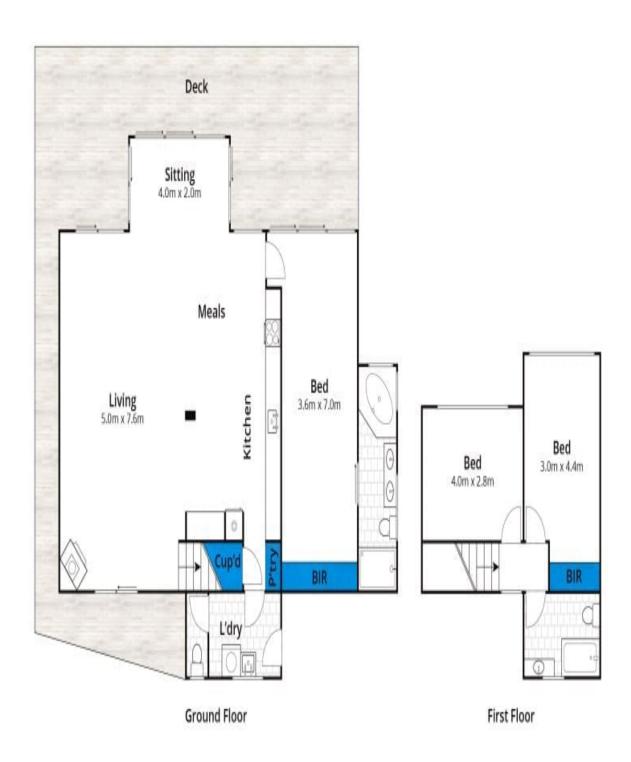

Approx House Area 151m<sup>2</sup>

Whits barm.com.au has made every attempt to ensure the accuracy of the floor plan contained here, measurements are approximate and no responsibility is taken for any error, omission, or mis-statement. This plan is for illustrative purposes only.

## 1180 Great Ocean Road, Big Hill

Plans shown are only indicative of layout. Dimensions are approximate.